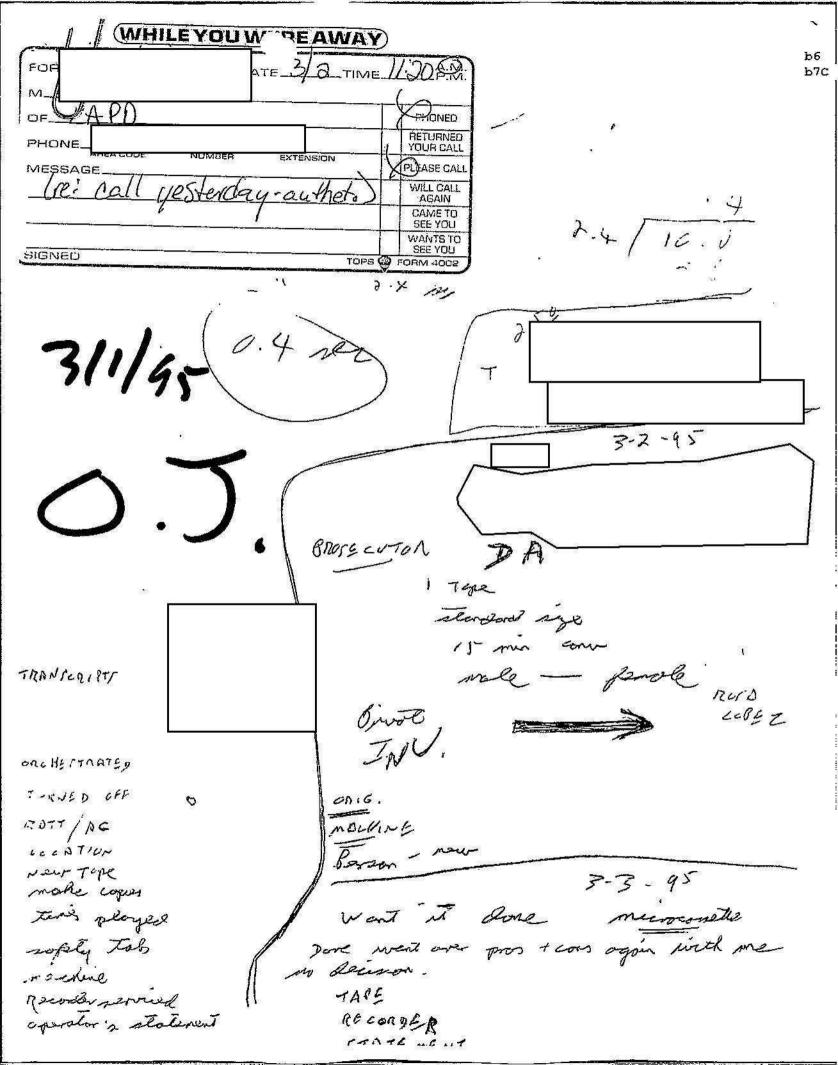

| Evidence Receipt (to be used in lieu of a<br>7-16 (Rev. 4-7-82) | correspondence covering     | evidence submissions to the L                         | aboratorv)                | 10/19                                 |
|-----------------------------------------------------------------|-----------------------------|-------------------------------------------------------|---------------------------|---------------------------------------|
|                                                                 |                             |                                                       |                           | W.                                    |
| Please Furnish Complete Information                             | *                           | X <sup>2</sup>                                        |                           |                                       |
| Agency submitting evidence  LAPD  Los Anselez, C                | als f                       | ☐ FBI<br>☐ Federal<br>☐ Local or State                | Date /0/19/9              |                                       |
| Los Angelez, ( Delivered by Tre (cal                            | Accep                       | ited by                                               | 8uFile #<br>95 A-HQ-10    | 275.008                               |
| Suspect(s)                                                      | 3                           | Victim(s)  Nicolo  Ronal                              | Limpson V                 | ्र वर स्थापना कामा व्यवस्थाता. निर्मा |
| ense Hermiciale                                                 |                             | Place and date of o                                   | ffense                    |                                       |
| ency case # 4 ~ 0 \$ - 17 4.                                    |                             | g is necessary                                        |                           | 700-1                                 |
|                                                                 |                             | ×                                                     |                           |                                       |
| Prev. exams this case  (X) Yes (I) No                           | Evid. located Room # 3379 C | report to be directed to                              |                           |                                       |
| Copies to                                                       | - Jl.                       | Evidence to be returned  Mailed Back  Picked Up by Co |                           |                                       |
| Brief Facts covering case                                       |                             |                                                       |                           |                                       |
| Description of evidence                                         |                             | Exams requested                                       |                           |                                       |
| Film                                                            |                             |                                                       |                           |                                       |
| 170-101                                                         |                             |                                                       |                           |                                       |
|                                                                 |                             |                                                       |                           |                                       |
|                                                                 |                             | D_A                                                   | (This space for blocking) | 13b6<br>b7c                           |
|                                                                 |                             |                                                       |                           |                                       |