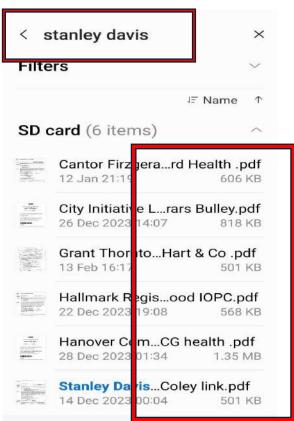

WARNING: The making of a false statement could result in liability to criminal prosecution

2717

The following four screenshots show further links to Grant Thornton and Stanley Davis and Hart & Co that overlaps with research regarding the World Trade Centre, companies surrounding the death of Nicola Bulley, the fraud in the health service, the former head of the Independent Office for Police Conduct, Michael Lockwood (reportedly moved for sexual offences after the fraud was reported) and the accountant used for Exbourne Manor Freehold Ltd, that had been utilising the clearly forged bank documents that had been acquired from the Management Companies.

You will see other links to Exbourne Manor Freehold Limiteds Accountant in The World Trade Centre document / video.

**GRANT THORNTON NOMINEES** 

(00848428)

How derelict Finchley Road office was home to tens of thousands of firms – and unwittingly linked to Mafia, dictators and fraud