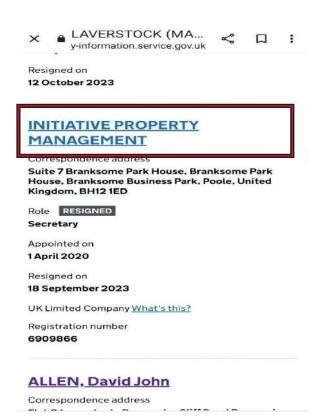

A false flag article involving The Guardian was published in 2022 involving Lloyds Bank and a celebrity linked to the fraud, under the guise of 'Operation Meadows' which appears to have been an attempt to divert away from the real issues of the forged companies House register and forged bank documents being produced by the banks, In September 2023 The Bournemouth Echo (owned by Newsquest) published articles along with the support of Dorset Police, providing apparent misleading information to limit the scale of the fraud in relation to real estate, to one Property Management company called Initiative Property Management Limited and allow the opportunity for evidence to be removed that may implicate others. Companies House records show that Initiative Property Management Limited links quickly through others to members of Exbourne Manor Freehold Limited, to a Masonic Hall in Dorset and to companies appearing to be associated with Douglas 'Dougie' Smith, that information suggests has been the special adviser for several recent UK Prime Minsters and to companies associated with Ghislaine Maxwell.