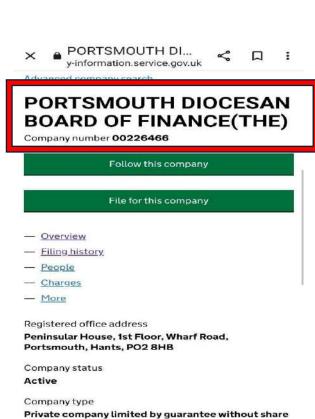

The images below show most of the councillors for Bournemouth, Christchurch and Poole council, where the building, Exboune Manor to which Exbourne Manor Freehold Limited relates, is located.

You will see from The World Trade Centre disaster document that, through research, it links significantly to Dorset through real estate companies linked to Ghislaine Maxwell and therefore Jeffrey Epstein and Max Clifford, Exbourne Manor Freehold Limited, a Dorset Masonic Hall, The Police Crime and Commissioner for Dorset and a special adviser for the last few Prime Minsters as well as unlawful defence contract companies.