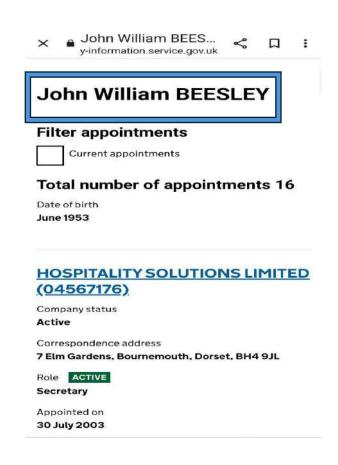

If you check the Companies House register for Exbourne Manor Freehold Limited, you will see that Gary Waterman was a director from 2009 until 2023 when he was voted to be removed by shareholders after he started identifying how serious the fraud appeared to be and refusing to file the companies accounts using the forged bank documents. did not resign.