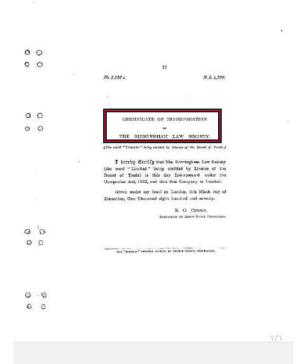

The research relates to decades long Government national fraud against the general public in relation to the taxation system and real estate by the forging of Companies House records and documents to create unlawful company incorporations, along with allowing companies the use of forged bank documents produced by the banks to falsify company income on submissions to Companies House (Lloyds Bank Documents have been acquired by Gary Waterman in relation to this) and utilise international transactions systems, used by most banks, such as S.W.I.F.T, to launder unlawfully obtained money to offshore accounts.

The Companies House register is being deliberately falsified by omitting to register information contained within incorporation documents and registering false details instead. Incorporation documents are being altered after being signed, Apparent false names and addresses to which companies likely have no connections are being allowed to be used and shared by Companies involved across the research of the fraud. This information is required to be accurate and true for Limited, PLC or LLP company's before they trade lawfully and by doing so they make any legal accountability for illegitimate activity by these companies, almost impossible and therefore risks an unlawful gain to those involved or a loss to innocent victims including genuine tax contributors. This was why, as a former Police Officer Gary Waterman needed to verify the identity and address of an individual to release them from custody so that any relevant papers could be served on them.

Companies House would of course be aware of this and control the register and its attached documents and are therefore involved in the fraud. Companies House are overseen by the Government.

As well as the information being presented, Gary Waterman has an almost 100000 word statement and thousands of supporting documents and emails, in relation to the fraud, which is ready to be publicised if certain situations arise.