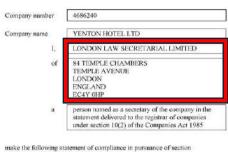

#### Name Period STAMPVITAL LIMITED 01 Dec 2003 - 19 Jan 2004

**(** 10(ef) Companies House First directors and secretary and for the record intended situation of registered office Received for filing in Electronic Format on the: 01/12/2003 Company Name in full: STAMPVITAL LIMITED 1 MITCHELL LANE BRISTOL BS1 6BU JORDANS LIMITED 21 ST THOMAS STREET Company Secretary SWIFT INCORPORATIONS LIMITED Address I MITCHELL LANE Consented to Act: Y Date authorised 01/12/2003 Authoriticated: Y