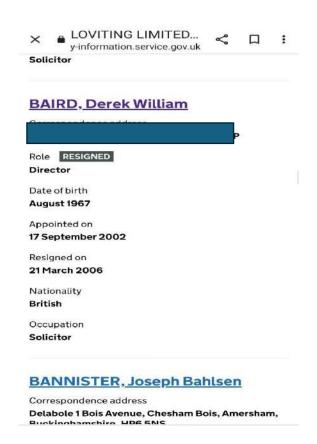

Sam De Reya was the Deputy Chief Constable for Dorset Police and oversaw the department where Gary was reporting the fraud. She has since been moved from the force to Hampshire, as has Chief Constable Scott Chilton. The head of both the Serious Fraud Office and The Independent Office for Police Conduct, where Gary escalated the matter and refused to intervene, have also been moved and the head of Dorset Council resigned, all since Gary started reporting the fraud.