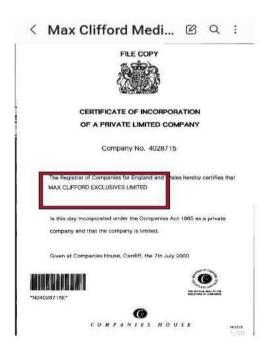

Swift, Jordans, Vistra, Waterlows, The London Law Agency and Oyez all feature throughout most areas of research around the fraud and are all linked to deliberately unregistered or apparently false information and all link significantly to Robert and Ghislaine Maxwell, Max Clifford and Jeffrey Epstein as well to every company and individual researched surrounding The World Trade Centre disaster in 2001 through the Companies House registration system and its attached documents.

Unsurprisingly, Companies House records or other information suggests that several high profile deaths and disappearances link to this fraud, including that of Robert Maxwell, Max Clifford and Jeffrey Epstein, Dorset Inspector Neil Munro, Manchester Chief Constable, Michael Todd, the death of Nicola Bulley and the untimely death of its main investigating Officer, Assistant Chief Constable of Lancashire Police, Peter Lawson and the companies surrounding the disappearance of Madeleine McCann.