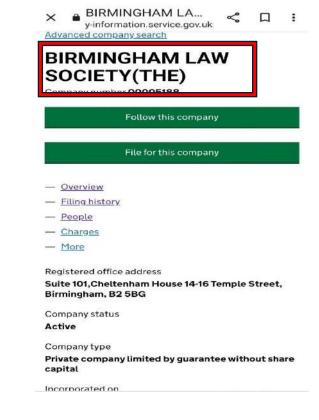

The research relates to decades long Government national fraud against the general public in relation to the taxation system and real estate by the forging of Companies House records and documents to create unlawful company incorporations, along with allowing companies the use of forged bank documents produced by the banks to falsify company income on submissions to Companies House (Lloyds Bank Documents have been acquired by Gary Waterman in relation to this) and utilise international transactions systems, used by most banks, such as S.W.I.F.T, to launder unlawfully obtained money to offshore accounts.

The Companies House register is being deliberately falsified by omitting to register information contained within incorporation documents and registering false details instead. Incorporation documents are being altered after being signed, Apparent false names and addresses to which companies likely have no connections are being allowed to be used and shared by Companies involved across the research of the fraud. This information is required to be accurate and true for Limited, PLC or LLP company's before they trade lawfully and by doing so they make any legal accountability for illegitimate activity by these companies, almost impossible and therefore risks an unlawful gain to those involved or a loss to innocent victims including genuine tax contributors. This was why, as a former Police Officer Gary Waterman needed to verify the identity and address of an individual to release them from custody so that any relevant papers could be served on them.

Companies House would of course be aware of this and control the register and its attached documents and are therefore involved in the fraud. Companies House are overseen by the Government.

As well as the information being presented, Gary Waterman has an almost 100000 word statement and thousands of supporting documents and emails, in relation to the fraud, which is ready to be publicised if certain situations arise.