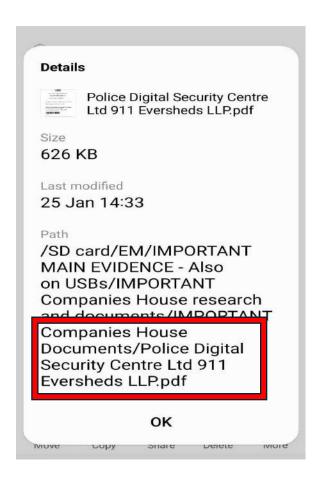

WARNING: The making of a false statement could result in liability to criminal prosecution

2717

The following four screenshots show further links to Grant Thornton and Stanley Davis and Hart & Co that overlaps with research regarding the World Trade Centre, companies surrounding the death of Nicola Bulley, the fraud in the health service, the former head of the Independent Office for Police Conduct, Michael Lockwood (reportedly moved for sexual offences after the fraud was reported) and the accountant used for Exbourne Manor Freehold Ltd, that had been utilising the clearly forged bank documents that had been acquired from the Management Companies.

You will see other links to Exbourne Manor Freehold Limiteds Accountant in The World Trade Centre document / video.

**GRANT THORNTON NOMINEES** 

(00848428)

How derelict Finchley Road office was home to tens of thousands of firms – and unwittingly linked to Mafia, dictators and fraud