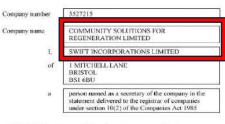

Before reading this document, It's important to note that Exbourne Manor Freehold Limited was incorporated with Swift Incorporations Ltd and Jordans Limited. These companies are unlawfully trading due to deliberately unregistered information and means the same applies to those using their names on their incorporation document. This is the same for any other companies that link to either false information or deliberately omitted information from the Companies House register.

Swift, Jordans, Vistra, Waterlows, The London Law Agency and Oyez all feature throughout most areas of research around the fraud and are all linked to deliberately unregistered or apparently false information and all link significantly to Robert and Ghislaine Maxwell, Max Clifford and Jeffrey Epstein as well to every company and individual researched surrounding The World Trade Centre disaster in 2001 through the Companies House registration system and its attached documents.