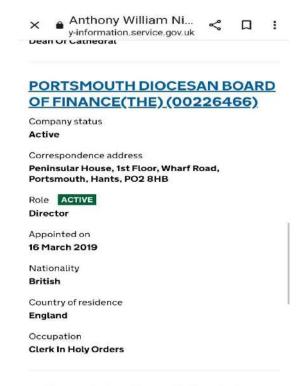

If you check the Companies House register for Exbourne Manor Freehold Limited, you will see that Gary Waterman was a director from 2009 until 2023 when he was voted to be removed by shareholders after he started identifying how serious the fraud appeared to be and refusing to file the companies accounts using the forged bank documents. did not resign.