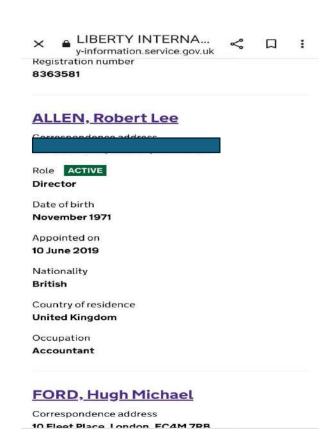

Sam De Reya was the Deputy Chief Constable for Dorset Police and oversaw the department where Gary was reporting the fraud. She has since been moved from the force to Hampshire, as has Chief Constable Scott Chilton. The head of both the Serious Fraud Office and The Independent Office for Police Conduct, where Gary escalated the matter and refused to intervene, have also been moved and the head of Dorset Council resigned, all since Gary started reporting the fraud.