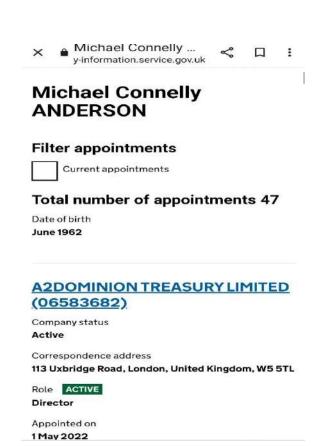

Sam De Reya was the Deputy Chief Constable for Dorset Police and oversaw the department where Gary was reporting the fraud. She has since been moved from the force to Hampshire, as has Chief Constable Scott Chilton. The head of both the Serious Fraud Office and The Independent Office for Police Conduct, where Gary escalated the matter and refused to intervene, have also been moved and the head of Dorset Council resigned, all since Gary started reporting the fraud.

If you check the Companies House register for Exbourne Manor Freehold Limited, you will see that Gary Waterman was a director from 2009 until 2023 when he was voted to be removed by shareholders after he started identifying how serious the fraud appeared to be and refusing to file the companies accounts using the forged bank documents. did not resign.