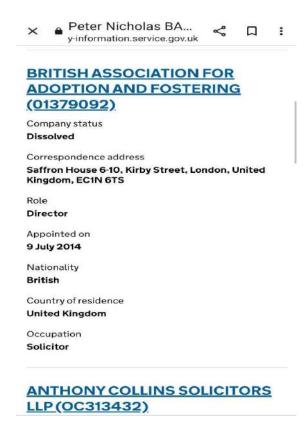

The information shown on this document is taken from Wikipedia and News articles as an initial guide, but most importantly from the Companies House register and legal documents attached to the register. This document shows screenshots taken from these resources that are scaled and pasted into the document and with sections highlighted to help guide the reader though the evidential links. Tabs are shown on the top of the screenshots taken from the Companies House register and show the linked record. Most incorporation documents shown are retained separately and in full elsewhere. Some screenshots show Gary Watermans previous research links to saved documents. See how to corroborate and verify the information contained within this document at the bottom of page 2.

According to Companies House, there are over five million Companies registered with them and you will see that despite the fraud appearing to have been happening for decades, the same companies link very quickly from all areas of research.