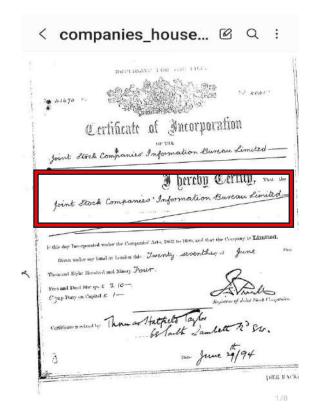

The information shown on this document is taken from Wikipedia and News articles as an initial guide, but most importantly from the Companies House register and legal documents attached to the register. This document shows screenshots taken from these resources that are scaled and pasted into the document and with sections highlighted to help guide the reader though the evidential links. Tabs are shown on the top of the screenshots taken from the Companies House register and show the linked record. Most incorporation documents shown are retained separately and in full elsewhere. Some screenshots show Gary Watermans previous research links to saved documents. See how to corroborate and verify the information contained within this document at the bottom of page 2.

The image to the right and below show emails to Gary Waterman from two different officers connected to Dorset Polices Economic Crime Unit. Being a former Police Officer, Gary knows that these confirm that a loophole of immunity from investigation is being given to banks to produce forged bank documents. The Two images to the bottom right show two of the forged bank documents acquired by Gary Waterman From the management companies for Exbourne Manor