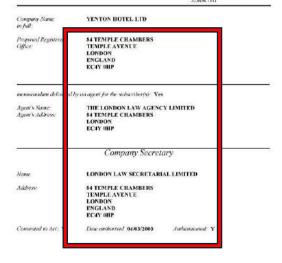

Swift, Jordans, Vistra, Waterlows, The London Law Agency and Oyez all feature throughout most areas of research around the fraud and are all linked to deliberately unregistered or apparently false information and all link significantly to Robert and Ghislaine Maxwell, Max Clifford and Jeffrey Epstein as well to every company and individual researched surrounding The World Trade Centre disaster in 2001 through the Companies House registration system and its attached documents.

The information shown on this document is taken from Wikipedia and News articles as an initial guide, but most importantly from the Companies House register and legal documents attached to the register. This document shows screenshots taken from these resources that are scaled and pasted into the document and with sections highlighted to help guide the reader though the evidential links. Tabs are shown on the top of the screenshots taken from the Companies House register and show the linked record. Most incorporation documents shown are retained separately and in full elsewhere. Some screenshots show Gary Watermans previous research links to saved documents. See how to corroborate and verify the information contained within this document at the bottom of page 2.