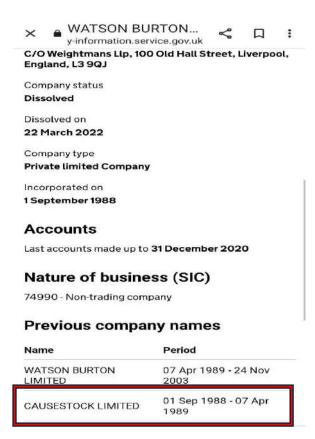

:

Registered office address

30 Finsbury Square, London, England, EC2A 1AG

Company status

Dissolved

Dissolved on

18 January 2022

Company type

**Private limited Company** 

Incorporated on

1 December 2003

#### Accounts

Last accounts made up to 31 December 2020

#### Nature of business (SIC)

74990 - Non-trading company

#### Previous company names

#### Name Period STAMPVITAL LIMITED 01 Dec 2003 - 19 Jan 2004

**(** 10(ef) Companies House First directors and secretary and for the record intended situation of registered office Received for filing in Electronic Format on the: 01/12/2003 Company Name in full: STAMPVITAL LIMITED 1 MITCHELL LANE BRISTOL BS1 6BU JORDANS LIMITED 21 ST THOMAS STREET Company Secretary SWIFT INCORPORATIONS LIMITED Address I MITCHELL LANE Consented to Act: Y Date authorised 01/12/2003 Authoriticated: Y