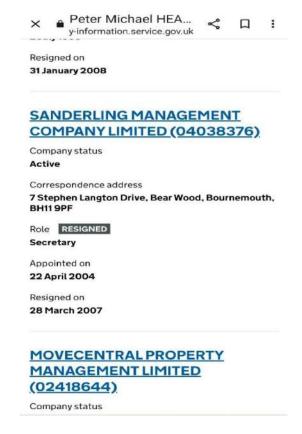

The information shown on this document is taken from Wikipedia and News articles as an initial guide, but most importantly from the Companies House register and legal documents attached to the register. This document shows screenshots taken from these resources that are scaled and pasted into the document and with sections highlighted to help guide the reader though the evidential links. Tabs are shown on the top of the screenshots taken from the Companies House register and show the linked record. Most incorporation documents shown are retained separately and in full elsewhere. Some screenshots show Gary Watermans previous research links to saved documents. See how to corroborate and verify the information contained within this document at the bottom of page 2.

According to Companies House, there are over five million Companies registered with them and you will see that despite the fraud appearing to have been happening for decades, the same companies link very quickly from all areas of research.