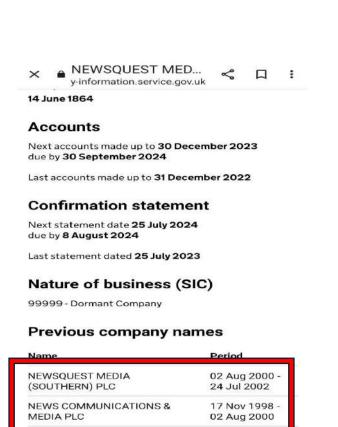

Swift, Jordans, Vistra, Waterlows, The London Law Agency and Oyez all feature throughout most areas of research around the fraud and are all linked to deliberately unregistered or apparently false information and all link significantly to Robert and Ghislaine Maxwell, Max Clifford and Jeffrey Epstein as well to every company and individual researched surrounding The World Trade Centre disaster in 2001 through the Companies House registration system and its attached documents.