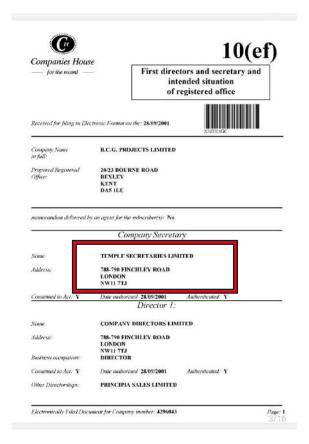

Before reading this document, It's important to note that Exbourne Manor Freehold Limited was incorporated with Swift Incorporations Ltd and Jordans Limited. These companies are unlawfully trading due to deliberately unregistered information and means the same applies to those using their names on their incorporation document. This is the same for any other companies that link to either false information or deliberately omitted information from the Companies House register.

Swift, Jordans, Vistra, Waterlows, The London Law Agency and Oyez all feature throughout most areas of research around the fraud and are all linked to deliberately unregistered or apparently false information and all link significantly to Robert and Ghislaine Maxwell, Max Clifford and Jeffrey Epstein as well to every company and individual researched surrounding The World Trade Centre disaster in 2001 through the Companies House registration system and its attached documents.

Remember, both Swift Incorporations Ltd and Jordans Ltd have been unlawfully incorporated due to deliberate omissions and falsification to the register by Companies House and link directly to Exbourne Manor Freehold Limited.