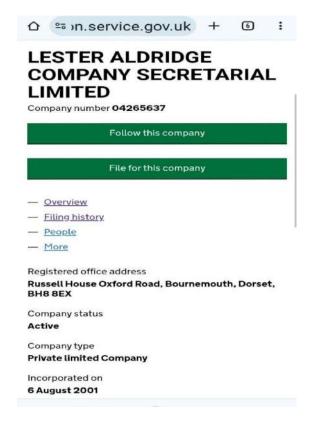

The Companies House register is being deliberately falsified by omitting to register information contained within incorporation documents and registering false details instead. Incorporation documents are being altered after being signed, Apparent false names and addresses to which companies likely have no connections are being allowed to be used and shared by Companies involved across the research of the fraud. This information is required to be accurate and true for Limited, PLC or LLP company's before they trade lawfully and by doing so they make any legal accountability for illegitimate activity by these companies, almost impossible and therefore risks an unlawful gain to those involved or a loss to innocent victims including genuine tax contributors. This was why, as a former Police Officer Gary Waterman needed to verify the identity and address of an individual to release them from custody so that any relevant papers could be served on them.

Companies House would of course be aware of this and control the register and its attached documents and are therefore involved in the fraud. Companies House are overseen by the Government.

As well as the information being presented, Gary Waterman has an almost 100000 word statement and thousands of supporting documents and emails, in relation to the fraud, which is ready to be publicised if certain situations arise.

Before reading this document, It's important to note that Exbourne Manor Freehold Limited was incorporated with Swift Incorporations Ltd and Jordans Limited. These companies are unlawfully trading due to deliberately unregistered information and means the same applies to those using their names on their incorporation document. This is the same for any other companies that link to either false information or deliberately omitted information from the Companies House register.