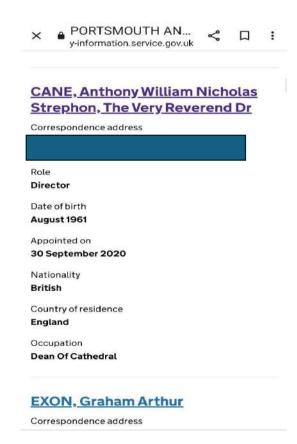

Sam De Reya was the Deputy Chief Constable for Dorset Police and oversaw the department where Gary was reporting the fraud. She has since been moved from the force to Hampshire, as has Chief Constable Scott Chilton. The head of both the Serious Fraud Office and The Independent Office for Police Conduct, where Gary escalated the matter and refused to intervene, have also been moved and the head of Dorset Council resigned, all since Gary started reporting the fraud.