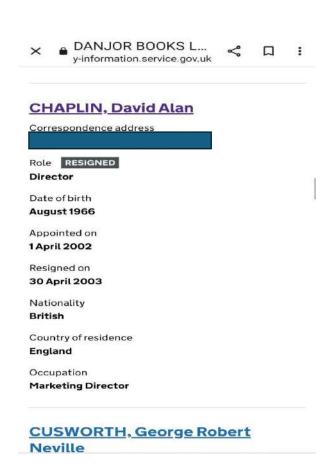

If you check the Companies House register for Exbourne Manor Freehold Limited, you will see that Gary Waterman was a director from 2009 until 2023 when he was voted to be removed by shareholders after he started identifying how serious the fraud appeared to be and refusing to file the companies accounts using the forged bank documents. did not resign.