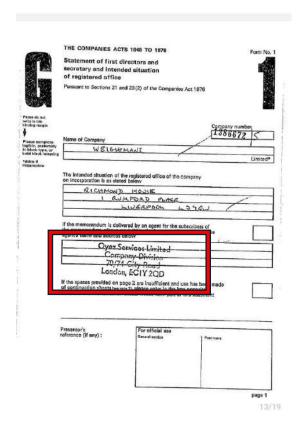

Before reading this document, It's important to note that Exbourne Manor Freehold Limited was incorporated with Swift Incorporations Ltd and Jordans Limited. These companies are unlawfully trading due to deliberately unregistered information and means the same applies to those using their names on their incorporation document. This is the same for any other companies that link to either false information or deliberately omitted information from the Companies House register.

Swift, Jordans, Vistra, Waterlows, The London Law Agency and Oyez all feature throughout most areas of research around the fraud and are all linked to deliberately unregistered or apparently false information and all link significantly to Robert and Ghislaine Maxwell, Max Clifford and Jeffrey Epstein as well to every company and individual researched surrounding The World Trade Centre disaster in 2001 through the Companies House registration system and its attached documents.