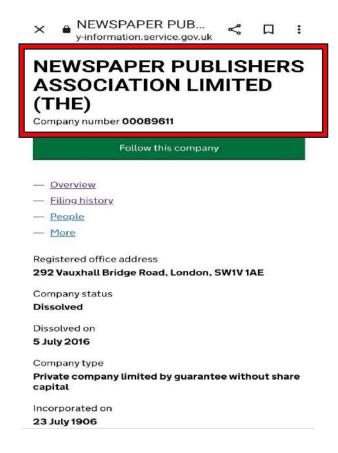

Swift, Jordans, Vistra, Waterlows, The London Law Agency and Oyez all feature throughout most areas of research around the fraud and are all linked to deliberately unregistered or apparently false information and all link significantly to Robert and Ghislaine Maxwell, Max Clifford and Jeffrey Epstein as well to every company and individual researched surrounding The World Trade Centre disaster in 2001 through the Companies House registration system and its attached documents.