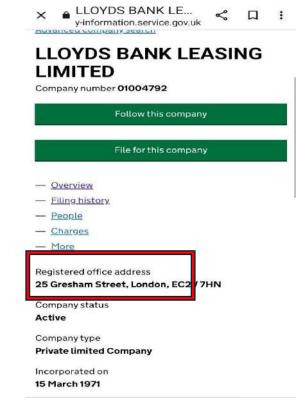

The research relates to decades long Government national fraud against the general public in relation to the taxation system and real estate by the forging of Companies House records and documents to create unlawful company incorporations, along with allowing companies the use of forged bank documents produced by the banks to falsify company income on submissions to Companies House (Lloyds Bank Documents have been acquired by Gary Waterman in relation to this) and utilise international transactions systems, used by most banks, such as S.W.I.F.T, to launder unlawfully obtained money to offshore accounts.

The image to the right and below show emails to Gary Waterman from two different officers connected to Dorset Polices Economic Crime Unit. Being a former Police Officer, Gary knows that these confirm that a loophole of immunity from investigation is being given to banks to produce forged bank documents. The Two images to the bottom right show two of the forged bank documents acquired by Gary Waterman From the management companies for Exbourne Manor

You can see that the figures and misaligned and the information being in the wrong columns. You can see that they say they are not statements and are for internal use only and yet the management company, Owens and Porter and them and have confirmed in writing, that they received the documents from Lloyds Bank themselves

Gary Waterman spoke with the employee (confirmed as being genuine) who had supplied these to Owens and Porter. They initially agreed to sign anything to confirm their authenticity until Gary sent them to him and explained all of the identified issues. He could not be contacted again and Lloyds Bank have refused to officially confirm or deny if they produced the documents, although an employee within a branch of Lloyds Bank did state that they do not appear to have been produced by Lloyds and a complaint by Gary Waterman has never been concluded, despite being raised over a year ago; .