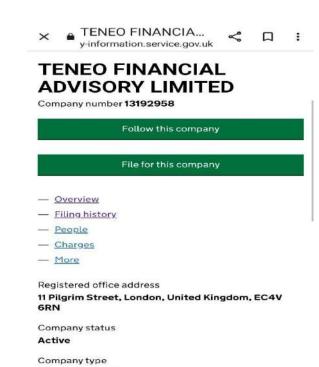

If you check the Companies House register for Exbourne Manor Freehold Limited, you will see that Gary Waterman was a director from 2009 until 2023 when he was voted to be removed by shareholders after he started identifying how serious the fraud appeared to be and refusing to file the companies accounts using the forged bank documents. did not resign.