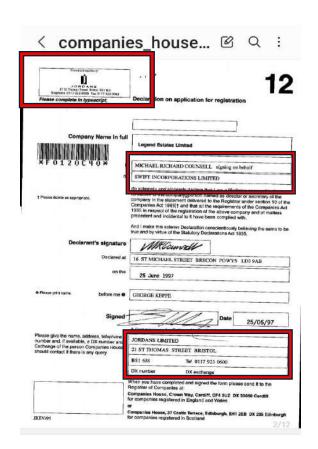

Before reading this document, It's important to note that Exbourne Manor Freehold Limited was incorporated with Swift Incorporations Ltd and Jordans Limited. These companies are unlawfully trading due to deliberately unregistered information and means the same applies to those using their names on their incorporation document. This is the same for any other companies that link to either false information or deliberately omitted information from the Companies House register.

Swift, Jordans, Vistra, Waterlows, The London Law Agency and Oyez all feature throughout most areas of research around the fraud and are all linked to deliberately unregistered or apparently false information and all link significantly to Robert and Ghislaine Maxwell, Max Clifford and Jeffrey Epstein as well to every company and individual researched surrounding The World Trade Centre disaster in 2001 through the Companies House registration system and its attached documents.