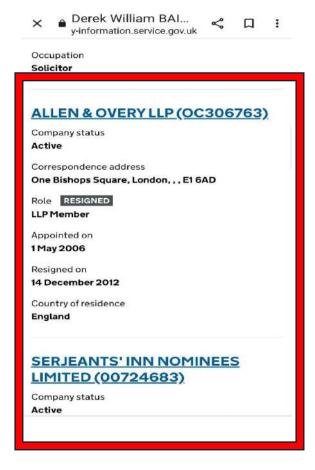

The information shown on this document is taken from Wikipedia and News articles as an initial guide, but most importantly from the Companies House register and legal documents attached to the register. This document shows screenshots taken from these resources that are scaled and pasted into the document and with sections highlighted to help guide the reader though the evidential links. Tabs are shown on the top of the screenshots taken from the Companies House register and show the linked record. Most incorporation documents shown are retained separately and in full elsewhere. Some screenshots show Gary Watermans previous research links to saved documents. See how to corroborate and verify the information contained within this document at the bottom of page 2.