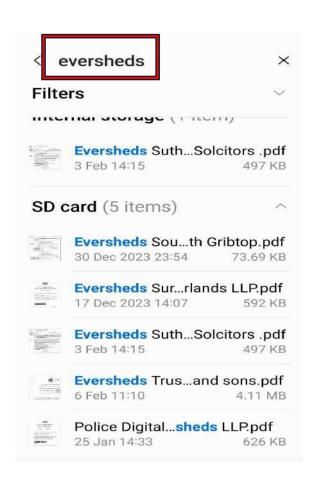

The image to the right and below show emails to Gary Waterman from two different officers connected to Dorset Polices Economic Crime Unit. Being a former Police Officer, Gary knows that these confirm that a loophole of immunity from investigation is being given to banks to produce forged bank documents. The Two images to the bottom right show two of the forged bank documents acquired by Gary Waterman From the management companies for Exbourne Manor

You can see that the figures and misaligned and the information being in the wrong columns. You can see that they say they are not statements and are for internal use only and yet the management company, Owens and Porter and them and have confirmed in writing, that they received the documents from Lloyds Bank themselves

Gary Waterman spoke with the employee (confirmed as being genuine) who had supplied these to Owens and Porter. They initially agreed to sign anything to confirm their authenticity until Gary sent them to him and explained all of the identified issues. He could not be contacted again and Lloyds Bank have refused to officially confirm or deny if they produced the documents, although an employee within a branch of Lloyds Bank did state that they do not appear to have been produced by Lloyds and a complaint by Gary Waterman has never been concluded, despite being raised over a year ago; .