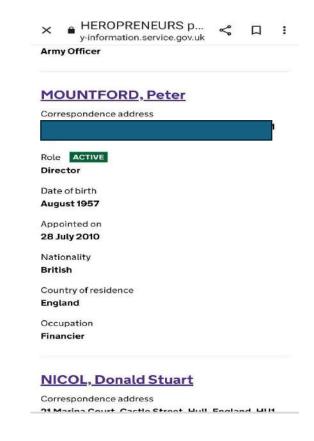

If you check the Companies House register for Exbourne Manor Freehold Limited, you will see that Gary Waterman was a director from 2009 until 2023 when he was voted to be removed by shareholders after he started identifying how serious the fraud appeared to be and refusing to file the companies accounts using the forged bank documents. did not resign.