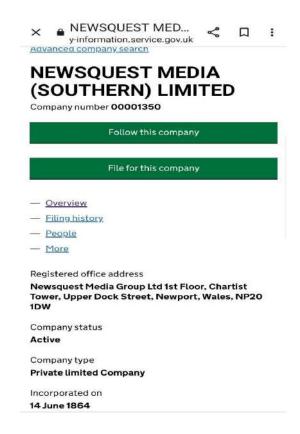

Swift, Jordans, Vistra, Waterlows, The London Law Agency and Oyez all feature throughout most areas of research around the fraud and are all linked to deliberately unregistered or apparently false information and all link significantly to Robert and Ghislaine Maxwell, Max Clifford and Jeffrey Epstein as well to every company and individual researched surrounding The World Trade Centre disaster in 2001 through the Companies House registration system and its attached documents.