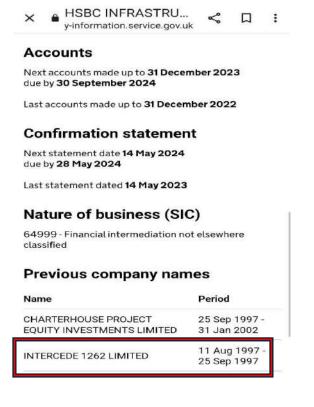

"I expect it was purchased over many, many months, with that work starting not only when he was a councillor, but potentially even the leader of the council – but we don't know that.

"I am beyond angry at the reputational damage that we have people being funded to sit in offices where we have empty office space here." You will see that KPMG was mentioned as having conducted the audit for BCP Council (Above). The following three screenshots shows from previous research, that KPMG audit Holdings Ltd links to the World Trade Centre and was incorporated with Swift Incorporations Ltd and Jordans Ltd. KPMG Audit Holdings Ltd also has links to Interpath, mentioned later in this document.

Grant Thornton is also mentioned in the research for BCP Council above and you will see from the 4<sup>th</sup> to 10<sup>th</sup> screenshots below that they also link to Swift Incorporations Ltd and Jordans Ltd.

Remember, both Swift Incorporations Ltd and Jordans Ltd have been unlawfully incorporated due to deliberate omissions and falsification to the register by Companies House and link directly to Exbourne Manor Freehold Limited.