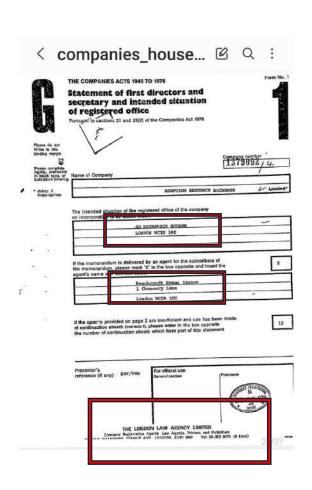

The research relates to decades long Government national fraud against the general public in relation to the taxation system and real estate by the forging of Companies House records and documents to create unlawful company incorporations, along with allowing companies the use of forged bank documents produced by the banks to falsify company income on submissions to Companies House (Lloyds Bank Documents have been acquired by Gary Waterman in relation to this) and utilise international transactions systems, used by most banks, such as S.W.I.F.T, to launder unlawfully obtained money to offshore accounts.

The Companies House register is being deliberately falsified by omitting to register information contained within incorporation documents and registering false details instead. Incorporation documents are being altered after being signed, Apparent false names and addresses to which companies likely have no connections are being allowed to be used and shared by Companies involved across the research of the fraud. This information is required to be accurate and true for Limited, PLC or LLP company's before they trade lawfully and by doing so they make any legal accountability for illegitimate activity by these companies, almost impossible and therefore risks an unlawful gain to those involved or a loss to innocent victims including genuine tax contributors. This was why, as a former Police Officer Gary Waterman needed to verify the identity and address of an individual to release them from custody so that any relevant papers could be served on them.

Before reading this document, It's important to note that Exbourne Manor Freehold Limited was incorporated with Swift Incorporations Ltd and Jordans Limited. These companies are unlawfully trading due to deliberately unregistered information and means the same applies to those using their names on their incorporation document. This is the same for any other companies that link to either false information or deliberately omitted information from the Companies House register.

Swift, Jordans, Vistra, Waterlows, The London Law Agency and Oyez all feature throughout most areas of research around the fraud and are all linked to deliberately unregistered or apparently false information and all link significantly to Robert and Ghislaine Maxwell, Max Clifford and Jeffrey Epstein as well to every company and individual researched surrounding The World Trade Centre disaster in 2001 through the Companies House registration system and its attached documents.