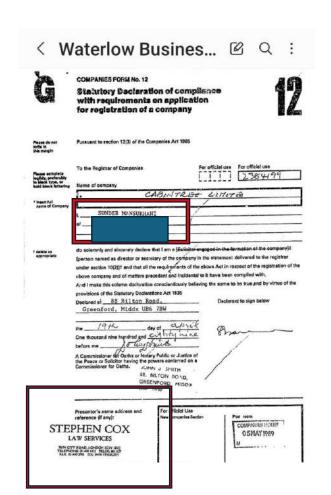

Swift, Jordans, Vistra, Waterlows, The London Law Agency and Oyez all feature throughout most areas of research around the fraud and are all linked to deliberately unregistered or apparently false information and all link significantly to Robert and Ghislaine Maxwell, Max Clifford and Jeffrey Epstein as well to every company and individual researched surrounding The World Trade Centre disaster in 2001 through the Companies House registration system and its attached documents.

The information shown on this document is taken from Wikipedia and News articles as an initial guide, but most importantly from the Companies House register and legal documents attached to the register. This document shows screenshots taken from these resources that are scaled and pasted into the document and with sections highlighted to help guide the reader though the evidential links. Tabs are shown on the top of the screenshots taken from the Companies House register and show the linked record. Most incorporation documents shown are retained separately and in full elsewhere. Some screenshots show Gary Watermans previous research links to saved documents. See how to corroborate and verify the information contained within this document at the bottom of page 2.