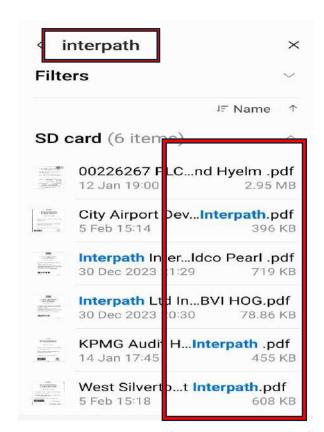

"I expect it was purchased over many, many months, with that work starting not only when he was a councillor, but potentially even the leader of the council – but we don't know that.

"I am beyond angry at the reputational damage that we have people being funded to sit in offices where we have empty office space here." You will see that KPMG was mentioned as having conducted the audit for BCP Council (Above). The following three screenshots shows from previous research, that KPMG audit Holdings Ltd links to the World Trade Centre and was incorporated with Swift Incorporations Ltd and Jordans Ltd. KPMG Audit Holdings Ltd also has links to Interpath, mentioned later in this document.