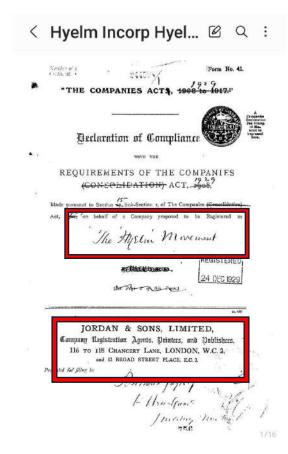

Before reading this document, It's important to note that Exbourne Manor Freehold Limited was incorporated with Swift Incorporations Ltd and Jordans Limited. These companies are unlawfully trading due to deliberately unregistered information and means the same applies to those using their names on their incorporation document. This is the same for any other companies that link to either false information or deliberately omitted information from the Companies House register.

Swift, Jordans, Vistra, Waterlows, The London Law Agency and Oyez all feature throughout most areas of research around the fraud and are all linked to deliberately unregistered or apparently false information and all link significantly to Robert and Ghislaine Maxwell, Max Clifford and Jeffrey Epstein as well to every company and individual researched surrounding The World Trade Centre disaster in 2001 through the Companies House registration system and its attached documents.