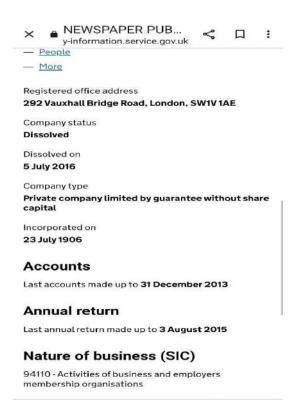

According to Companies House, there are over five million Companies registered with them and you will see that despite the fraud appearing to have been happening for decades, the same companies link very quickly from all areas of research.

Since Gary Waterman started reporting the fraud in September 2022, various main stream media articles suggest Companies House are aware of the use of false information on incorporation of companies, but are deliberately ignoring the main issue of the fraud by Companies House itself, and going back decades. This is despite an article by the Ham and **High in May 2019**, where the Government were supposedly consulted on the problem of false details being used along with **Gordon Bowdens previous research** highlighting an issue with the Companies House system previously.

Since Gary Waterman started reporting the fraud in September 2022, Swift Incorporations Ltd has dissolved, despite trading since 1985 and many other associated companies are dissolving including NCA Ltd (National Crime Agency). The head of The Serious Fraud Office and The Independent Office for Police Conduct have been moved and are linked to the fraud through Companies House records. The Chief and Deputy Chief Constable of Dorset Police, where the fraud had been reported, have been moved. The head of Bournemouth Council has resigned and despite operating since 1844 with no verifications of companies details, on 26th October 2023, Companies House published proposals to verify some companies registrations, but not all, meaning they can be selective on who uses the system of fraud. Information suggests at least 80 members of parliament will not be renewing their position.