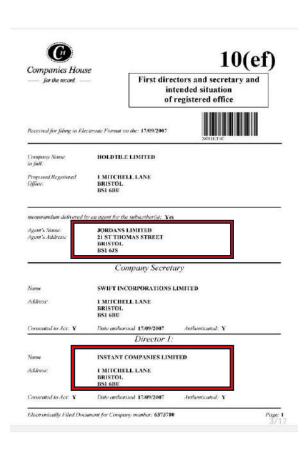

Before reading this document, It's important to note that Exbourne Manor Freehold Limited was incorporated with Swift Incorporations Ltd and Jordans Limited. These companies are unlawfully trading due to deliberately unregistered information and means the same applies to those using their names on their incorporation document. This is the same for any other companies that link to either false information or deliberately omitted information from the Companies House register.

Swift, Jordans, Vistra, Waterlows, The London Law Agency and Oyez all feature throughout most areas of research around the fraud and are all linked to deliberately unregistered or apparently false information and all link significantly to Robert and Ghislaine Maxwell, Max Clifford and Jeffrey Epstein as well to every company and individual researched surrounding The World Trade Centre disaster in 2001 through the Companies House registration system and its attached documents.

Remember, both Swift Incorporations Ltd and Jordans Ltd have been unlawfully incorporated due to deliberate omissions and falsification to the register by Companies House and link directly to Exbourne Manor Freehold Limited.