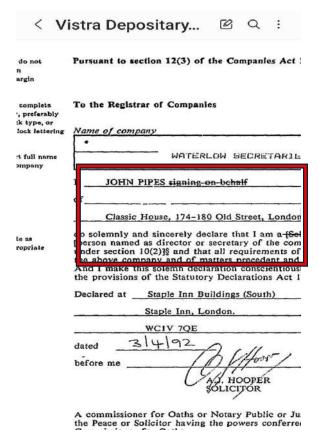

The image to the right and below show emails to Gary Waterman from two different officers connected to Dorset Polices Economic Crime Unit. Being a former Police Officer, Gary knows that these confirm that a loophole of immunity from investigation is being given to banks to produce forged bank documents. The Two images to the bottom right show two of the forged bank documents acquired by Gary Waterman From the management companies for Exbourne Manor

You can see that the figures and misaligned and the information being in the wrong columns. You can see that they say they are not statements and are for internal use only and yet the management company, Owens and Porter and them and have confirmed in writing, that they received the documents from Lloyds Bank themselves

Gary Waterman spoke with the employee (confirmed as being genuine) who had supplied these to Owens and Porter. They initially agreed to sign anything to confirm their authenticity until Gary sent them to him and explained all of the identified issues. He could not be contacted again and Lloyds Bank have refused to officially confirm or deny if they produced the documents, although an employee within a branch of Lloyds Bank did state that they do not appear to have been produced by Lloyds and a complaint by Gary Waterman has never been concluded, despite being raised over a year ago; .