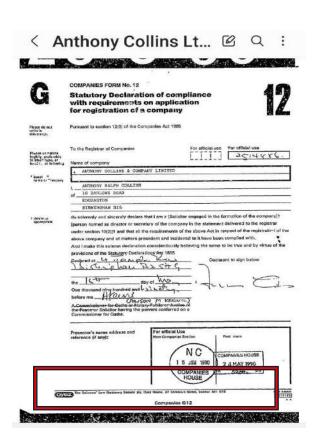

WARNING: The making of a false statement could result in liability to criminal prosecution

2717

The following four screenshots show further links to Grant Thornton and Stanley Davis and Hart & Co that overlaps with research regarding the World Trade Centre, companies surrounding the death of Nicola Bulley, the fraud in the health service, the former head of the Independent Office for Police Conduct, Michael Lockwood (reportedly moved for sexual offences after the fraud was reported) and the accountant used for Exbourne Manor Freehold Ltd, that had been utilising the clearly forged bank documents that had been acquired from the Management Companies.

You will see other links to Exbourne Manor Freehold Limiteds Accountant in The World Trade Centre document / video.

**GRANT THORNTON NOMINEES** 

(00848428)

How derelict Finchley Road office was home to tens of thousands of firms – and unwittingly linked to Mafia, dictators and fraud