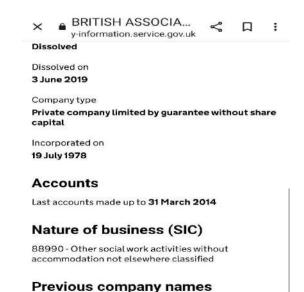

The information shown on this document is taken from Wikipedia and News articles as an initial guide, but most importantly from the Companies House register and legal documents attached to the register. This document shows screenshots taken from these resources that are scaled and pasted into the document and with sections highlighted to help guide the reader though the evidential links. Tabs are shown on the top of the screenshots taken from the Companies House register and show the linked record. Most incorporation documents shown are retained separately and in full elsewhere. Some screenshots show Gary Watermans previous research links to saved documents. See how to corroborate and verify the information contained within this document at the bottom of page 2.

According to Companies House, there are over five million Companies registered with them and you will see that despite the fraud appearing to have been happening for decades, the same companies link very quickly from all areas of research.