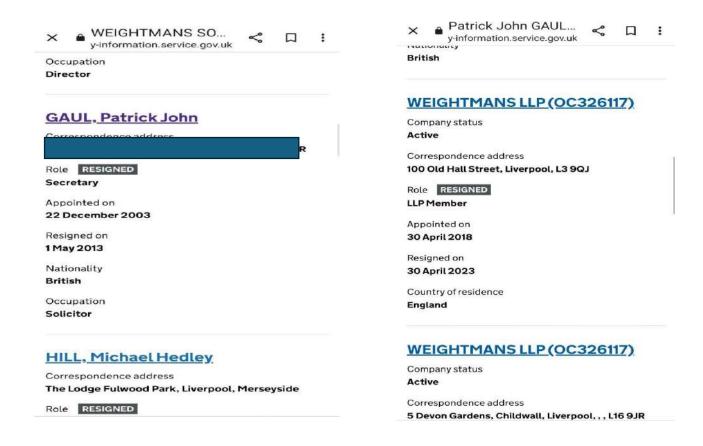

Sam De Reya was the Deputy Chief Constable for Dorset Police and oversaw the department where Gary was reporting the fraud. She has since been moved from the force to Hampshire, as has Chief Constable Scott Chilton. The head of both the Serious Fraud Office and The Independent Office for Police Conduct, where Gary escalated the matter and refused to intervene, have also been moved and the head of Dorset Council resigned, all since Gary started reporting the fraud.