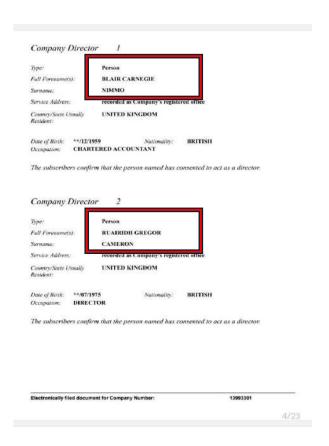

#### Proposed Officers

Type: Person
Full Forename(s): ANDREW JAMES
Surmane: MELLOR
Service Address: recorded as Company's registered office
Concury/State Usually UNITED KINGDOM
Resident: \*ARK/1979 Nationality: BRITISH
Occupation: DIRECTOR

The subscribers confirm that the person named has consented to act as a director:

Electronically filed document for Company Number: 14848851

Company Number:
The Companies Act 2006
PRIVATE COMPANY LIMITED BY SHARES