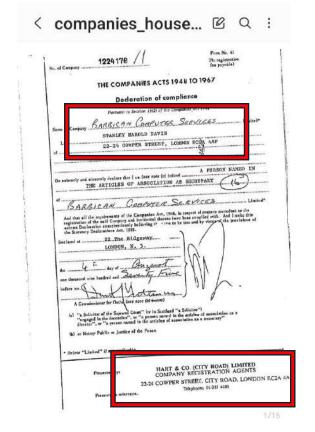

WARNING: The making of a false statement could result in liability to criminal prosecution

2717

The following four screenshots show further links to Grant Thornton and Stanley Davis and Hart & Co that overlaps with research regarding the World Trade Centre, companies surrounding the death of Nicola Bulley, the fraud in the health service, the former head of the Independent Office for Police Conduct, Michael Lockwood (reportedly moved for sexual offences after the fraud was reported) and the accountant used for Exbourne Manor Freehold Ltd, that had been utilising the clearly forged bank documents that had been acquired from the Management Companies.

You will see other links to Exbourne Manor Freehold Limiteds Accountant in The World Trade Centre document / video.

**GRANT THORNTON NOMINEES** 

(00848428)

How derelict Finchley Road office was home to tens of thousands of firms – and unwittingly linked to Mafia, dictators and fraud