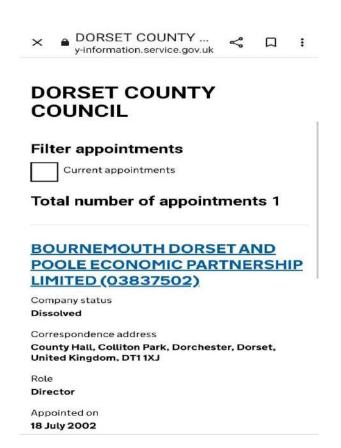

If you check the Companies House register for Exbourne Manor Freehold Limited, you will see that Gary Waterman was a director from 2009 until 2023 when he was voted to be removed by shareholders after he started identifying how serious the fraud appeared to be and refusing to file the companies accounts using the forged bank documents. did not resign.