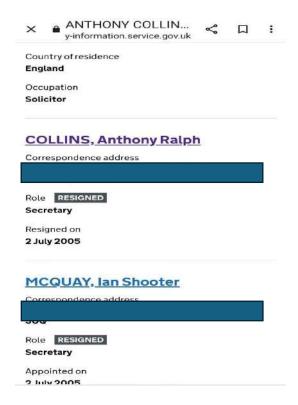

Sam De Reya was the Deputy Chief Constable for Dorset Police and oversaw the department where Gary was reporting the fraud. She has since been moved from the force to Hampshire, as has Chief Constable Scott Chilton. The head of both the Serious Fraud Office and The Independent Office for Police Conduct, where Gary escalated the matter and refused to intervene, have also been moved and the head of Dorset Council resigned, all since Gary started reporting the fraud.

If you check the Companies House register for Exbourne Manor Freehold Limited, you will see that Gary Waterman was a director from 2009 until 2023 when he was voted to be removed by shareholders after he started identifying how serious the fraud appeared to be and refusing to file the companies accounts using the forged bank documents. did not resign.