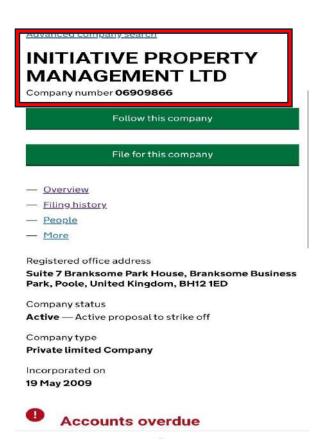

A false flag article involving The Guardian was published in 2022 involving Lloyds Bank and a celebrity linked to the fraud, under the guise of 'Operation Meadows' which appears to have been an attempt to divert away from the real issues of the forged companies House register and forged bank documents being produced by the banks, In September 2023 The Bournemouth Echo (owned by Newsquest) published articles along with the support of Dorset Police, providing apparent misleading information to limit the scale of the fraud in relation to real estate, to one Property Management company called Initiative Property Management Limited and allow the opportunity for evidence to be removed that may implicate others. Companies House records show that Initiative Property Management Limited links quickly through others to members of Exbourne Manor Freehold Limited, to a Masonic Hall in Dorset and to companies appearing to be associated with Douglas 'Dougie' Smith, that information suggests has been the special adviser for several recent UK Prime Minsters and to companies associated with Ghislaine Maxwell.