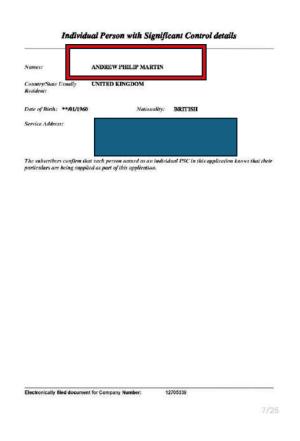

If you check the Companies House register for Exbourne Manor Freehold Limited, you will see that Gary Waterman was a director from 2009 until 2023 when he was voted to be removed by shareholders after he started identifying how serious the fraud appeared to be and refusing to file the companies accounts using the forged bank documents. did not resign.