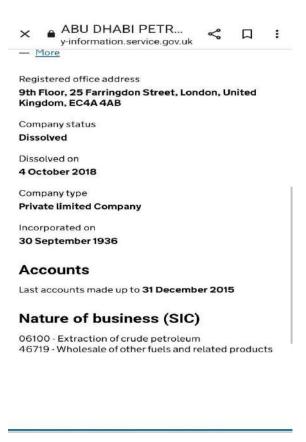

The information shown on this document is taken from Wikipedia and News articles as an initial guide, but most importantly from the Companies House register and legal documents attached to the register. This document shows screenshots taken from these resources that are scaled and pasted into the document and with sections highlighted to help guide the reader though the evidential links. Tabs are shown on the top of the screenshots taken from the Companies House register and show the linked record. Most incorporation documents shown are retained separately and in full elsewhere. Some screenshots show Gary Watermans previous research links to saved documents. See how to corroborate and verify the information contained within this document at the bottom of page 2.