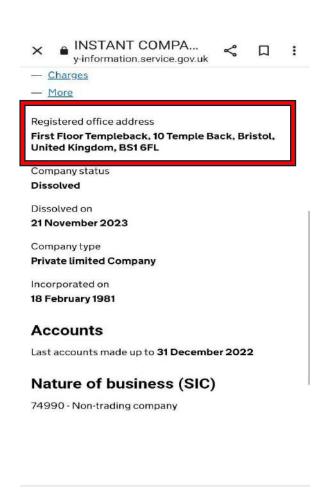

:

Registered office address

30 Finsbury Square, London, England, EC2A 1AG

Company status

Dissolved

Dissolved on

18 January 2022

Company type

**Private limited Company** 

Incorporated on

1 December 2003

#### Accounts

Last accounts made up to 31 December 2020

#### Nature of business (SIC)

74990 - Non-trading company

#### Previous company names

#### Name Period STAMPVITAL LIMITED 01 Dec 2003 - 19 Jan 2004

**(** 10(ef) Companies House First directors and secretary and for the record intended situation of registered office Received for filing in Electronic Format on the: 01/12/2003 Company Name in full: STAMPVITAL LIMITED 1 MITCHELL LANE BRISTOL BS1 6BU JORDANS LIMITED 21 ST THOMAS STREET Company Secretary SWIFT INCORPORATIONS LIMITED Address I MITCHELL LANE Consented to Act: Y Date authorised 01/12/2003 Authoriticated: Y