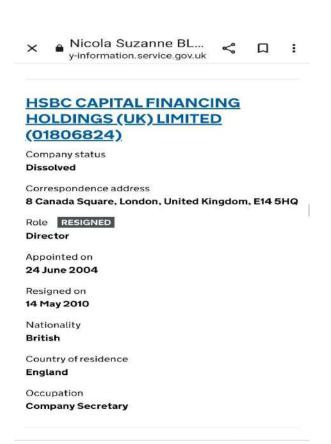

The image to the right and below show emails to Gary Waterman from two different officers connected to Dorset Polices Economic Crime Unit. Being a former Police Officer, Gary knows that these confirm that a loophole of immunity from investigation is being given to banks to produce forged bank documents. The Two images to the bottom right show two of the forged bank documents acquired by Gary Waterman From the management companies for Exbourne Manor

You can see that the figures and misaligned and the information being in the wrong columns. You can see that they say they are not statements and are for internal use only and yet the management company, Owens and Porter and them and have confirmed in writing, that they received the documents from Lloyds Bank themselves

Gary Waterman spoke with the employee (confirmed as being genuine) who had supplied these to Owens and Porter. They initially agreed to sign anything to confirm their authenticity until Gary sent them to him and explained all of the identified issues. He could not be contacted again and Lloyds Bank have refused to officially confirm or deny if they produced the documents, although an employee within a branch of Lloyds Bank did state that they do not appear to have been produced by Lloyds and a complaint by Gary Waterman has never been concluded, despite being raised over a year ago; .