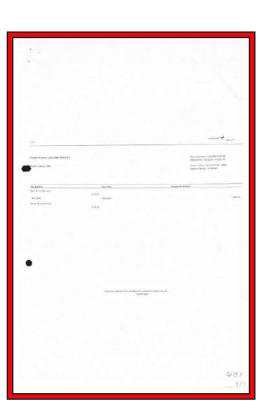

The image to the right and below show emails to Gary Waterman from two different officers connected to Dorset Polices Economic Crime Unit. Being a former Police Officer, Gary knows that these confirm that a loophole of immunity from investigation is being given to banks to produce forged bank documents. The Two images to the bottom right show two of the forged bank documents acquired by Gary Waterman From the management companies for Exbourne Manor

You can see that the figures and misaligned and the information being in the wrong columns. You can see that they say they are not statements and are for internal use only and yet the management company, Owens and Porter and them and have confirmed in writing, that they received the documents from Lloyds Bank themselves

Gary Waterman spoke with the employee (confirmed as being genuine) who had supplied these to Owens and Porter. They initially agreed to sign anything to confirm their authenticity until Gary sent them to him and explained all of the identified issues. He could not be contacted again and Lloyds Bank have refused to officially confirm or deny if they produced the documents, although an employee within a branch of Lloyds Bank did state that they do not appear to have been produced by Lloyds and a complaint by Gary Waterman has never been concluded, despite being raised over a year ago; .