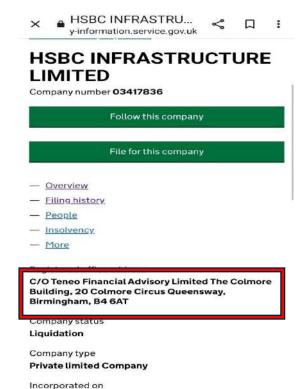

"I expect it was purchased over many, many months, with that work starting not only when he was a councillor, but potentially even the leader of the council – but we don't know that.

"I am beyond angry at the reputational damage that we have people being funded to sit in offices where we have empty office space here." You will see that KPMG was mentioned as having conducted the audit for BCP Council (Above). The following three screenshots shows from previous research, that KPMG audit Holdings Ltd links to the World Trade Centre and was incorporated with Swift Incorporations Ltd and Jordans Ltd. KPMG Audit Holdings Ltd also has links to Interpath, mentioned later in this document.

Grant Thornton is also mentioned in the research for BCP Council above and you will see from the 4<sup>th</sup> to 10<sup>th</sup> screenshots below that they also link to Swift Incorporations Ltd and Jordans Ltd.

Remember, both Swift Incorporations Ltd and Jordans Ltd have been unlawfully incorporated due to deliberate omissions and falsification to the register by Companies House and link directly to Exbourne Manor Freehold Limited.