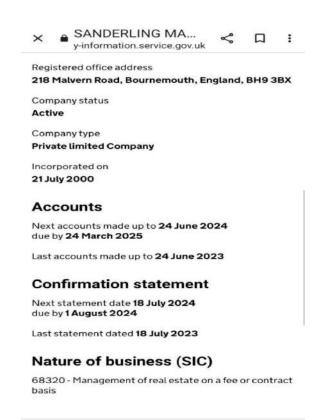

The information shown on this document is taken from Wikipedia and News articles as an initial guide, but most importantly from the Companies House register and legal documents attached to the register. This document shows screenshots taken from these resources that are scaled and pasted into the document and with sections highlighted to help guide the reader though the evidential links. Tabs are shown on the top of the screenshots taken from the Companies House register and show the linked record. Most incorporation documents shown are retained separately and in full elsewhere. Some screenshots show Gary Watermans previous research links to saved documents. See how to corroborate and verify the information contained within this document at the bottom of page 2.

According to Companies House, there are over five million Companies registered with them and you will see that despite the fraud appearing to have been happening for decades, the same companies link very quickly from all areas of research.