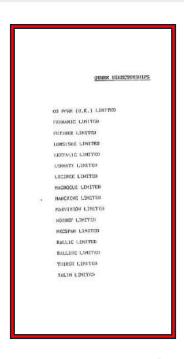

The images below show most of the councillors for Bournemouth, Christchurch and Poole council, where the building, Exboune Manor to which Exbourne Manor Freehold Limited relates, is located.

You will see from The World Trade Centre disaster document that, through research, it links significantly to Dorset through real estate companies linked to Ghislaine Maxwell and therefore Jeffrey Epstein and Max Clifford, Exbourne Manor Freehold Limited, a Dorset Masonic Hall, The Police Crime and Commissioner for Dorset and a special adviser for the last few Prime Minsters as well as unlawful defence contract companies.

Most Councillors have been emailed by Gary Waterman in relation to the concerns being raised and all have failed to respond at any time.

Only those Councillors highlighted in blue have been researched in relation to the information shown within this document. Further documents have been produced publicising further links to Bournemouth, Christchurch and Poole Council.