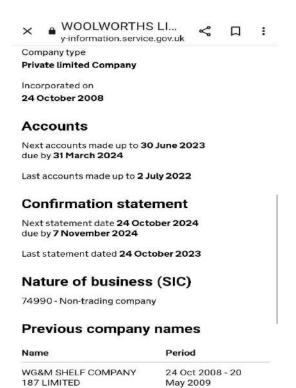

:

Registered office address

30 Finsbury Square, London, England, EC2A 1AG

Company status

Dissolved

Dissolved on

18 January 2022

Company type

**Private limited Company** 

Incorporated on

1 December 2003

#### Accounts

Last accounts made up to 31 December 2020

#### Nature of business (SIC)

74990 - Non-trading company

#### Previous company names

#### Name Period STAMPVITAL LIMITED 01 Dec 2003 - 19 Jan 2004

**(** 10(ef) Companies House First directors and secretary and for the record intended situation of registered office Received for filing in Electronic Format on the: 01/12/2003 Company Name in full: STAMPVITAL LIMITED 1 MITCHELL LANE BRISTOL BS1 6BU JORDANS LIMITED 21 ST THOMAS STREET Company Secretary SWIFT INCORPORATIONS LIMITED Address I MITCHELL LANE Consented to Act: Y Date authorised 01/12/2003 Authoriticated: Y