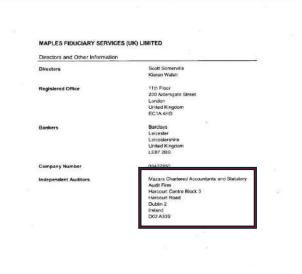

WARNING: The making of a false statement could result in liability to criminal prosecution

2717

The following four screenshots show further links to Grant Thornton and Stanley Davis and Hart & Co that overlaps with research regarding the World Trade Centre, companies surrounding the death of Nicola Bulley, the fraud in the health service, the former head of the Independent Office for Police Conduct, Michael Lockwood (reportedly moved for sexual offences after the fraud was reported) and the accountant used for Exbourne Manor Freehold Ltd, that had been utilising the clearly forged bank documents that had been acquired from the Management Companies.

You will see other links to Exbourne Manor Freehold Limiteds Accountant in The World Trade Centre document / video.

**GRANT THORNTON NOMINEES** 

(00848428)

How derelict Finchley Road office was home to tens of thousands of firms – and unwittingly linked to Mafia, dictators and fraud