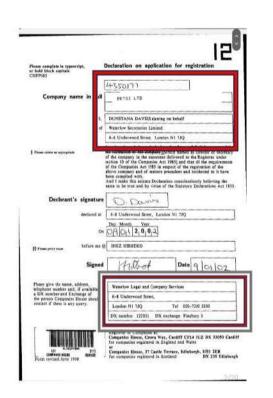

The image to the right and below show emails to Gary Waterman from two different officers connected to Dorset Polices Economic Crime Unit. Being a former Police Officer, Gary knows that these confirm that a loophole of immunity from investigation is being given to banks to produce forged bank documents. The Two images to the bottom right show two of the forged bank documents acquired by Gary Waterman From the management companies for Exbourne Manor

You can see that the figures and misaligned and the information being in the wrong columns. You can see that they say they are not statements and are for internal use only and yet the management company, Owens and Porter and them and have confirmed in writing, that they received the documents from Lloyds Bank themselves

Gary Waterman spoke with the employee (confirmed as being genuine) who had supplied these to Owens and Porter. They initially agreed to sign anything to confirm their authenticity until Gary sent them to him and explained all of the identified issues. He could not be contacted again and Lloyds Bank have refused to officially confirm or deny if they produced the documents, although an employee within a branch of Lloyds Bank did state that they do not appear to have been produced by Lloyds and a complaint by Gary Waterman has never been concluded, despite being raised over a year ago; .