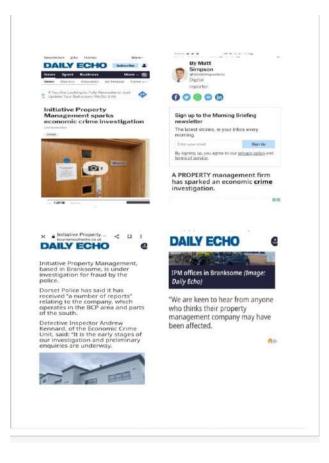

A false flag article involving The Guardian was published in 2022 involving Lloyds Bank and a celebrity linked to the fraud, under the guise of 'Operation Meadows' which appears to have been an attempt to divert away from the real issues of the forged companies House register and forged bank documents being produced by the banks, In September 2023 The Bournemouth Echo (owned by Newsquest) published articles along with the support of Dorset Police, providing apparent misleading information to limit the scale of the fraud in relation to real estate, to one Property Management company called Initiative Property Management Limited and allow the opportunity for evidence to be removed that may implicate others. Companies House records show that Initiative Property Management Limited links quickly through others to members of Exbourne Manor Freehold Limited, to a Masonic Hall in Dorset and to companies appearing to be associated with Douglas 'Dougie' Smith, that information suggests has been the special adviser for several recent UK Prime Minsters and to companies associated with Ghislaine Maxwell.

A Guardian Article on 2<sup>nd</sup> February 2024 highlights the corruption with Councils across the country (screenshot to right).

This article details major corruption within the local Government system, but fails to identify that it all relates to fraud through Companies House registrations and forged bank documents.

The Guardian have been sent significant information by Gary Waterman, but have refused to respond as have almost all media companies, and most appear to be linked to the system of fraud through Companies House records, as shown in a separate research document / video titled 'media'.