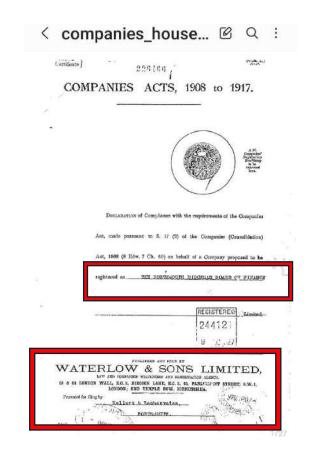

Before reading this document, It's important to note that Exbourne Manor Freehold Limited was incorporated with Swift Incorporations Ltd and Jordans Limited. These companies are unlawfully trading due to deliberately unregistered information and means the same applies to those using their names on their incorporation document. This is the same for any other companies that link to either false information or deliberately omitted information from the Companies House register.

Swift, Jordans, Vistra, Waterlows, The London Law Agency and Oyez all feature throughout most areas of research around the fraud and are all linked to deliberately unregistered or apparently false information and all link significantly to Robert and Ghislaine Maxwell, Max Clifford and Jeffrey Epstein as well to every company and individual researched surrounding The World Trade Centre disaster in 2001 through the Companies House registration system and its attached documents.