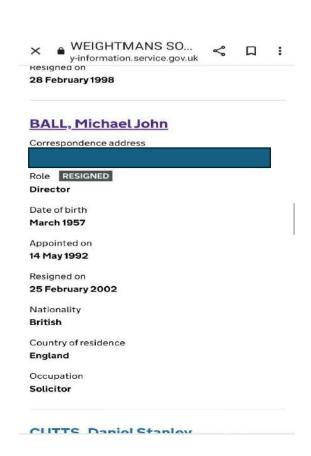

Sam De Reya was the Deputy Chief Constable for Dorset Police and oversaw the department where Gary was reporting the fraud. She has since been moved from the force to Hampshire, as has Chief Constable Scott Chilton. The head of both the Serious Fraud Office and The Independent Office for Police Conduct, where Gary escalated the matter and refused to intervene, have also been moved and the head of Dorset Council resigned, all since Gary started reporting the fraud.