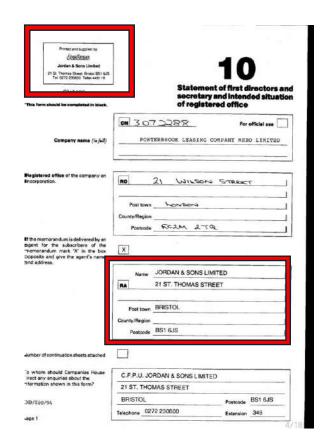

#### Name Period STAMPVITAL LIMITED 01 Dec 2003 - 19 Jan 2004

**(** 10(ef) Companies House First directors and secretary and for the record intended situation of registered office Received for filing in Electronic Format on the: 01/12/2003 Company Name in full: STAMPVITAL LIMITED 1 MITCHELL LANE BRISTOL BS1 6BU JORDANS LIMITED 21 ST THOMAS STREET Company Secretary SWIFT INCORPORATIONS LIMITED Address I MITCHELL LANE Consented to Act: Y Date authorised 01/12/2003 Authoriticated: Y