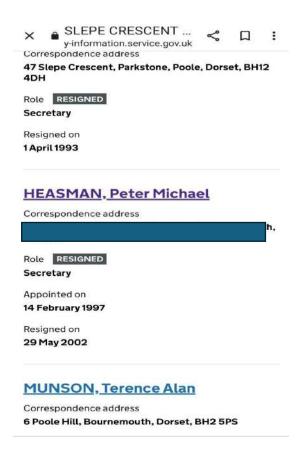

The information shown on this document is taken from Wikipedia and News articles as an initial guide, but most importantly from the Companies House register and legal documents attached to the register. This document shows screenshots taken from these resources that are scaled and pasted into the document and with sections highlighted to help guide the reader though the evidential links. Tabs are shown on the top of the screenshots taken from the Companies House register and show the linked record. Most incorporation documents shown are retained separately and in full elsewhere. Some screenshots show Gary Watermans previous research links to saved documents. See how to corroborate and verify the information contained within this document at the bottom of page 2.

According to Companies House, there are over five million Companies registered with them and you will see that despite the fraud appearing to have been happening for decades, the same companies link very quickly from all areas of research.