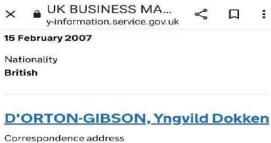

Sam De Reya was the Deputy Chief Constable for Dorset Police and oversaw the department where Gary was reporting the fraud. She has since been moved from the force to Hampshire, as has Chief Constable Scott Chilton. The head of both the Serious Fraud Office and The Independent Office for Police Conduct, where Gary escalated the matter and refused to intervene, have also been moved and the head of Dorset Council resigned, all since Gary started reporting the fraud.