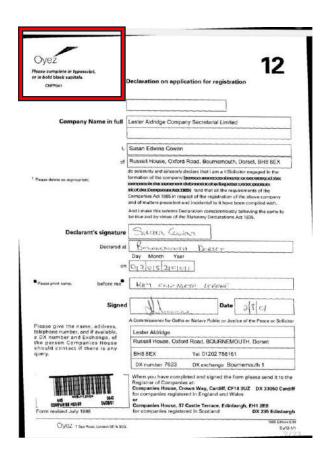

statements from the banks prior to charge.

I hope this answers your questions.

The following images show screenshots from the incorporation document for Exbourne Manor Freehold Limited from 2007.

You will see that still director, Diana Betts and Anthony De Reya signed the document. Sadly, Derek Pratt, who also singed the document, is no longer with us.

Sam De Reya was the Deputy Chief Constable for Dorset Police and oversaw the department where Gary was reporting the fraud. She has since been moved from the force to Hampshire, as has Chief Constable Scott Chilton. The head of both the Serious Fraud Office and The Independent Office for Police Conduct, where Gary escalated the matter and refused to intervene, have also been moved and the head of Dorset Council resigned, all since Gary started reporting the fraud.

If you check the Companies House register for Exbourne Manor Freehold Limited, you will see that Gary Waterman was a director from 2009 until 2023 when he was voted to be removed by shareholders after he started identifying how serious the fraud appeared to be and refusing to file the companies accounts using the forged bank documents. did not resign.