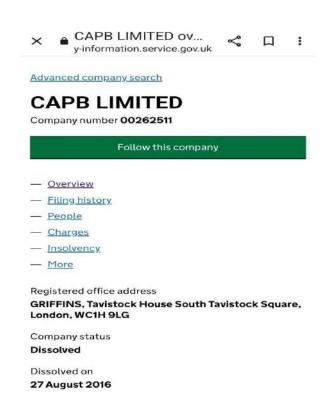

Remember, both Swift Incorporations Ltd and Jordans Ltd have been unlawfully incorporated due to deliberate omissions and falsification to the register by Companies House and link directly to Exbourne Manor Freehold Limited.

:

Registered office address

30 Finsbury Square, London, England, EC2A 1AG

Company status

Dissolved

Dissolved on

18 January 2022

Company type

**Private limited Company** 

Incorporated on

1 December 2003

#### Accounts

Last accounts made up to 31 December 2020

#### Nature of business (SIC)

74990 - Non-trading company

#### Previous company names

#### Name Period STAMPVITAL LIMITED 01 Dec 2003 - 19 Jan 2004

**(** 10(ef) Companies House First directors and secretary and for the record intended situation of registered office Received for filing in Electronic Format on the: 01/12/2003 Company Name in full: STAMPVITAL LIMITED 1 MITCHELL LANE BRISTOL BS1 6BU JORDANS LIMITED 21 ST THOMAS STREET Company Secretary SWIFT INCORPORATIONS LIMITED Address I MITCHELL LANE Consented to Act: Y Date authorised 01/12/2003 Authoriticated: Y