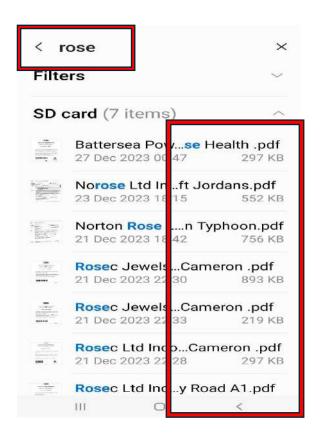

The image to the right and below show emails to Gary Waterman from two different officers connected to Dorset Polices Economic Crime Unit. Being a former Police Officer, Gary knows that these confirm that a loophole of immunity from investigation is being given to banks to produce forged bank documents. The Two images to the bottom right show two of the forged bank documents acquired by Gary Waterman From the management companies for Exbourne Manor

You can see that the figures and misaligned and the information being in the wrong columns. You can see that they say they are not statements and are for internal use only and yet the management company, Owens and Porter and them and have confirmed in writing, that they received the documents from Lloyds Bank themselves

Gary Waterman spoke with the employee (confirmed as being genuine) who had supplied these to Owens and Porter. They initially agreed to sign anything to confirm their authenticity until Gary sent them to him and explained all of the identified issues. He could not be contacted again and Lloyds Bank have refused to officially confirm or deny if they produced the documents, although an employee within a branch of Lloyds Bank did state that they do not appear to have been produced by Lloyds and a complaint by Gary Waterman has never been concluded, despite being raised over a year ago; .