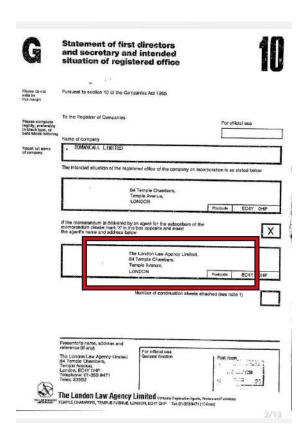

Before reading this document, It's important to note that Exbourne Manor Freehold Limited was incorporated with Swift Incorporations Ltd and Jordans Limited. These companies are unlawfully trading due to deliberately unregistered information and means the same applies to those using their names on their incorporation document. This is the same for any other companies that link to either false information or deliberately omitted information from the Companies House register.

Swift, Jordans, Vistra, Waterlows, The London Law Agency and Oyez all feature throughout most areas of research around the fraud and are all linked to deliberately unregistered or apparently false information and all link significantly to Robert and Ghislaine Maxwell, Max Clifford and Jeffrey Epstein as well to every company and individual researched surrounding The World Trade Centre disaster in 2001 through the Companies House registration system and its attached documents.