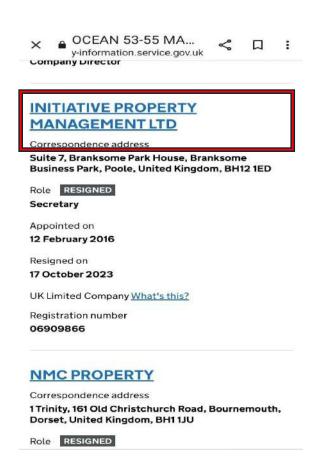

A false flag article involving The Guardian was published in 2022 involving Lloyds Bank and a celebrity linked to the fraud, under the guise of 'Operation Meadows' which appears to have been an attempt to divert away from the real issues of the forged companies House register and forged bank documents being produced by the banks, In September 2023 The Bournemouth Echo (owned by Newsquest) published articles along with the support of Dorset Police, providing apparent misleading information to limit the scale of the fraud in relation to real estate, to one Property Management company called Initiative Property Management Limited and allow the opportunity for evidence to be removed that may implicate others. Companies House records show that Initiative Property Management Limited links quickly through others to members of Exbourne Manor Freehold Limited, to a Masonic Hall in Dorset and to companies appearing to be associated with Douglas 'Dougie' Smith, that information suggests has been the special adviser for several recent UK Prime Minsters and to companies associated with Ghislaine Maxwell.