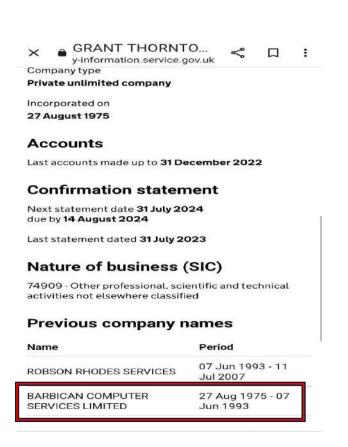

WARNING: The making of a false statement could result in liability to criminal prosecution

2717

The following four screenshots show further links to Grant Thornton and Stanley Davis and Hart & Co that overlaps with research regarding the World Trade Centre, companies surrounding the death of Nicola Bulley, the fraud in the health service, the former head of the Independent Office for Police Conduct, Michael Lockwood (reportedly moved for sexual offences after the fraud was reported) and the accountant used for Exbourne Manor Freehold Ltd, that had been utilising the clearly forged bank documents that had been acquired from the Management Companies.

You will see other links to Exbourne Manor Freehold Limiteds Accountant in The World Trade Centre document / video.

**GRANT THORNTON NOMINEES** 

(00848428)

How derelict Finchley Road office was home to tens of thousands of firms – and unwittingly linked to Mafia, dictators and fraud