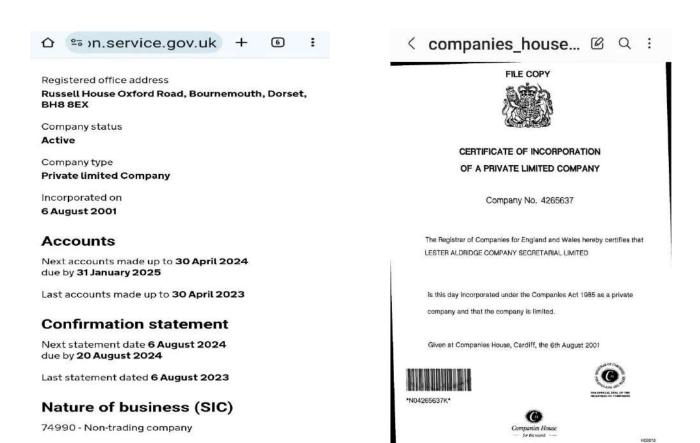

Before reading this document, It's important to note that Exbourne Manor Freehold Limited was incorporated with Swift Incorporations Ltd and Jordans Limited. These companies are unlawfully trading due to deliberately unregistered information and means the same applies to those using their names on their incorporation document. This is the same for any other companies that link to either false information or deliberately omitted information from the Companies House register.

Swift, Jordans, Vistra, Waterlows, The London Law Agency and Oyez all feature throughout most areas of research around the fraud and are all linked to deliberately unregistered or apparently false information and all link significantly to Robert and Ghislaine Maxwell, Max Clifford and Jeffrey Epstein as well to every company and individual researched surrounding The World Trade Centre disaster in 2001 through the Companies House registration system and its attached documents.

The information shown on this document is taken from Wikipedia and News articles as an initial guide, but most importantly from the Companies House register and legal documents attached to the register. This document shows screenshots taken from these resources that are scaled and pasted into the document and with sections highlighted to help guide the reader though the evidential links. Tabs are shown on the top of the screenshots taken from the Companies House register and show the linked record. Most incorporation documents shown are retained separately and in full elsewhere. Some screenshots show Gary Watermans previous research links to saved documents. See how to corroborate and verify the information contained within this document at the bottom of page 2.