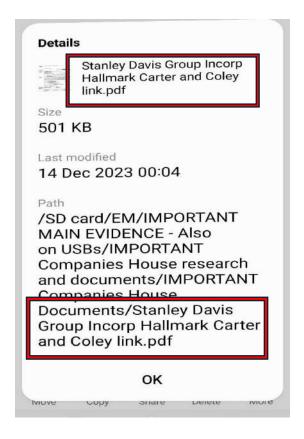

WARNING: The making of a false statement could result in liability to criminal prosecution

2717

The following four screenshots show further links to Grant Thornton and Stanley Davis and Hart & Co that overlaps with research regarding the World Trade Centre, companies surrounding the death of Nicola Bulley, the fraud in the health service, the former head of the Independent Office for Police Conduct, Michael Lockwood (reportedly moved for sexual offences after the fraud was reported) and the accountant used for Exbourne Manor Freehold Ltd, that had been utilising the clearly forged bank documents that had been acquired from the Management Companies.

You will see other links to Exbourne Manor Freehold Limiteds Accountant in The World Trade Centre document / video.

**GRANT THORNTON NOMINEES** 

(00848428)

How derelict Finchley Road office was home to tens of thousands of firms – and unwittingly linked to Mafia, dictators and fraud