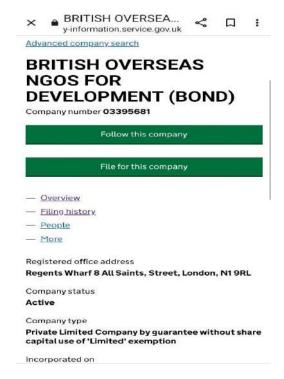

Swift, Jordans, Vistra, Waterlows, The London Law Agency and Oyez all feature throughout most areas of research around the fraud and are all linked to deliberately unregistered or apparently false information and all link significantly to Robert and Ghislaine Maxwell, Max Clifford and Jeffrey Epstein as well to every company and individual researched surrounding The World Trade Centre disaster in 2001 through the Companies House registration system and its attached documents.