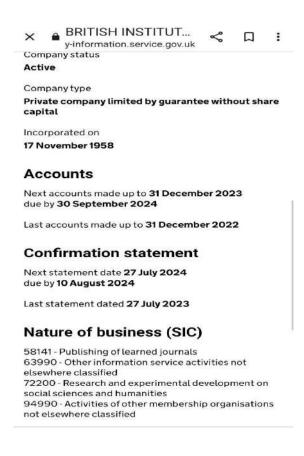

The information shown on this document is taken from Wikipedia and News articles as an initial guide, but most importantly from the Companies House register and legal documents attached to the register. This document shows screenshots taken from these resources that are scaled and pasted into the document and with sections highlighted to help guide the reader though the evidential links. Tabs are shown on the top of the screenshots taken from the Companies House register and show the linked record. Most incorporation documents shown are retained separately and in full elsewhere. Some screenshots show Gary Watermans previous research links to saved documents. See how to corroborate and verify the information contained within this document at the bottom of page 2.

According to Companies House, there are over five million Companies registered with them and you will see that despite the fraud appearing to have been happening for decades, the same companies link very quickly from all areas of research.