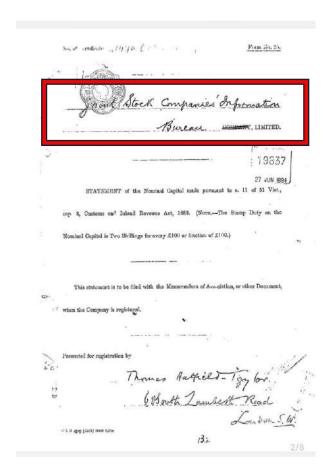

The information shown on this document is taken from Wikipedia and News articles as an initial guide, but most importantly from the Companies House register and legal documents attached to the register. This document shows screenshots taken from these resources that are scaled and pasted into the document and with sections highlighted to help guide the reader though the evidential links. Tabs are shown on the top of the screenshots taken from the Companies House register and show the linked record. Most incorporation documents shown are retained separately and in full elsewhere. Some screenshots show Gary Watermans previous research links to saved documents. See how to corroborate and verify the information contained within this document at the bottom of page 2.

The image to the right and below show emails to Gary Waterman from two different officers connected to Dorset Polices Economic Crime Unit. Being a former Police Officer, Gary knows that these confirm that a loophole of immunity from investigation is being given to banks to produce forged bank documents. The Two images to the bottom right show two of the forged bank documents acquired by Gary Waterman From the management companies for Exbourne Manor