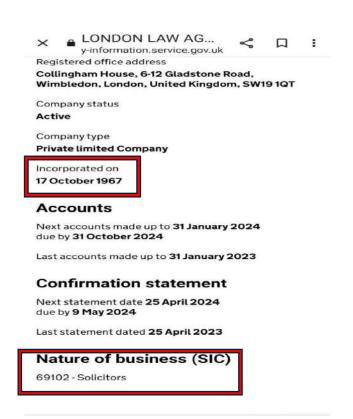

Before reading this document, It's important to note that Exbourne Manor Freehold Limited was incorporated with Swift Incorporations Ltd and Jordans Limited. These companies are unlawfully trading due to deliberately unregistered information and means the same applies to those using their names on their incorporation document. This is the same for any other companies that link to either false information or deliberately omitted information from the Companies House register.

Swift, Jordans, Vistra, Waterlows, The London Law Agency and Oyez all feature throughout most areas of research around the fraud and are all linked to deliberately unregistered or apparently false information and all link significantly to Robert and Ghislaine Maxwell, Max Clifford and Jeffrey Epstein as well to every company and individual researched surrounding The World Trade Centre disaster in 2001 through the Companies House registration system and its attached documents.