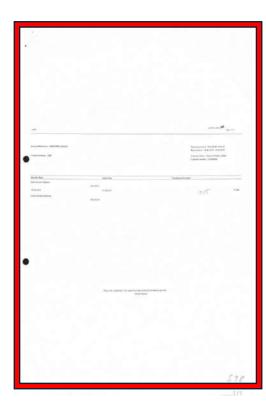

The image to the right and below show emails to Gary Waterman from two different officers connected to Dorset Polices Economic Crime Unit. Being a former Police Officer, Gary knows that these confirm that a loophole of immunity from investigation is being given to banks to produce forged bank documents. The Two images to the bottom right show two of the forged bank documents acquired by Gary Waterman From the management companies for Exbourne Manor

You can see that the figures and misaligned and the information being in the wrong columns. You can see that they say they are not statements and are for internal use only and yet the management company, Owens and Porter and them and have confirmed in writing, that they received the documents from Lloyds Bank themselves

Gary Waterman spoke with the employee (confirmed as being genuine) who had supplied these to Owens and Porter. They initially agreed to sign anything to confirm their authenticity until Gary sent them to him and explained all of the identified issues. He could not be contacted again and Lloyds Bank have refused to officially confirm or deny if they produced the documents, although an employee within a branch of Lloyds Bank did state that they do not appear to have been produced by Lloyds and a complaint by Gary Waterman has never been concluded, despite being raised over a year ago; .