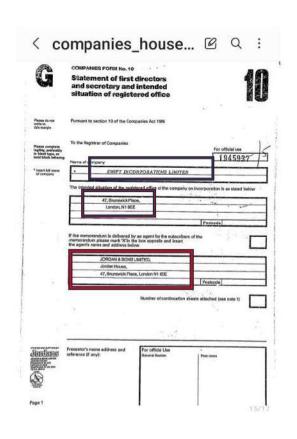

Before reading this document, It's important to note that Exbourne Manor Freehold Limited was incorporated with Swift Incorporations Ltd and Jordans Limited. These companies are unlawfully trading due to deliberately unregistered information and means the same applies to those using their names on their incorporation document. This is the same for any other companies that link to either false information or deliberately omitted information from the Companies House register.

Swift, Jordans, Vistra, Waterlows, The London Law Agency and Oyez all feature throughout most areas of research around the fraud and are all linked to deliberately unregistered or apparently false information and all link significantly to Robert and Ghislaine Maxwell, Max Clifford and Jeffrey Epstein as well to every company and individual researched surrounding The World Trade Centre disaster in 2001 through the Companies House registration system and its attached documents.