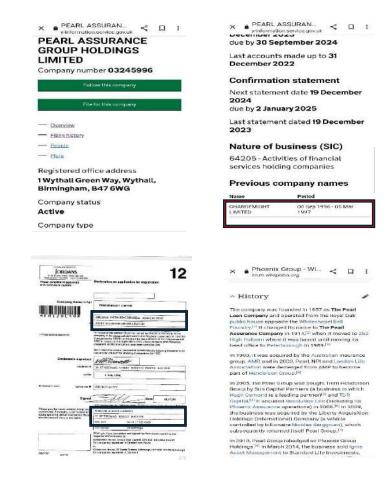

WARNING: The making of a false statement could result in liability to criminal prosecution

2717

The following four screenshots show further links to Grant Thornton and Stanley Davis and Hart & Co that overlaps with research regarding the World Trade Centre, companies surrounding the death of Nicola Bulley, the fraud in the health service, the former head of the Independent Office for Police Conduct, Michael Lockwood (reportedly moved for sexual offences after the fraud was reported) and the accountant used for Exbourne Manor Freehold Ltd, that had been utilising the clearly forged bank documents that had been acquired from the Management Companies.

You will see other links to Exbourne Manor Freehold Limiteds Accountant in The World Trade Centre document / video.

**GRANT THORNTON NOMINEES** 

(00848428)

How derelict Finchley Road office was home to tens of thousands of firms – and unwittingly linked to Mafia, dictators and fraud