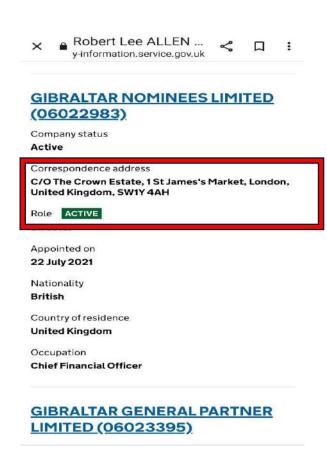

Remember, both Swift Incorporations Ltd and Jordans Ltd have been unlawfully incorporated due to deliberate omissions and falsification to the register by Companies House and link directly to Exbourne Manor Freehold Limited.