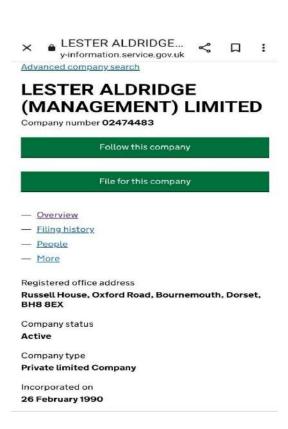

The research relates to decades long Government national fraud against the general public in relation to the taxation system and real estate by the forging of Companies House records and documents to create unlawful company incorporations, along with allowing companies the use of forged bank documents produced by the banks to falsify company income on submissions to Companies House (Lloyds Bank Documents have been acquired by Gary Waterman in relation to this) and utilise international transactions systems, used by most banks, such as S.W.I.F.T, to launder unlawfully obtained money to offshore accounts.

The Companies House register is being deliberately falsified by omitting to register information contained within incorporation documents and registering false details instead. Incorporation documents are being altered after being signed, Apparent false names and addresses to which companies likely have no connections are being allowed to be used and shared by Companies involved across the research of the fraud. This information is required to be accurate and true for Limited, PLC or LLP company's before they trade lawfully and by doing so they make any legal accountability for illegitimate activity by these companies, almost impossible and therefore risks an unlawful gain to those involved or a loss to innocent victims including genuine tax contributors. This was why, as a former Police Officer Gary Waterman needed to verify the identity and address of an individual to release them from custody so that any relevant papers could be served on them.

Companies House would of course be aware of this and control the register and its attached documents and are therefore involved in the fraud. Companies House are overseen by the Government.

As well as the information being presented, Gary Waterman has an almost 100000 word statement and thousands of supporting documents and emails, in relation to the fraud, which is ready to be publicised if certain situations arise.