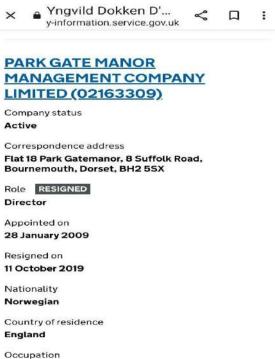

If you check the Companies House register for Exbourne Manor Freehold Limited, you will see that Gary Waterman was a director from 2009 until 2023 when he was voted to be removed by shareholders after he started identifying how serious the fraud appeared to be and refusing to file the companies accounts using the forged bank documents. did not resign.