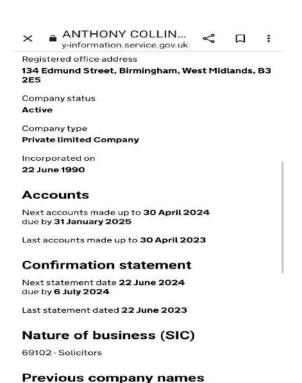

:

Registered office address

30 Finsbury Square, London, England, EC2A 1AG

Company status

Dissolved

Dissolved on

18 January 2022

Company type

**Private limited Company** 

Incorporated on

1 December 2003

#### Accounts

Last accounts made up to 31 December 2020

#### Nature of business (SIC)

74990 - Non-trading company