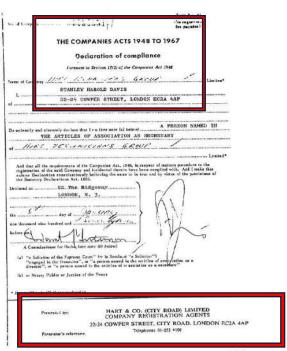

WARNING: The making of a false statement could result in liability to criminal prosecution

2717

The following four screenshots show further links to Grant Thornton and Stanley Davis and Hart & Co that overlaps with research regarding the World Trade Centre, companies surrounding the death of Nicola Bulley, the fraud in the health service, the former head of the Independent Office for Police Conduct, Michael Lockwood (reportedly moved for sexual offences after the fraud was reported) and the accountant used for Exbourne Manor Freehold Ltd, that had been utilising the clearly forged bank documents that had been acquired from the Management Companies.

You will see other links to Exbourne Manor Freehold Limiteds Accountant in The World Trade Centre document / video.

**GRANT THORNTON NOMINEES** 

(00848428)

How derelict Finchley Road office was home to tens of thousands of firms – and unwittingly linked to Mafia, dictators and fraud