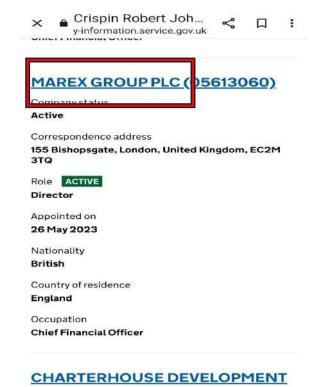

Sam De Reya was the Deputy Chief Constable for Dorset Police and oversaw the department where Gary was reporting the fraud. She has since been moved from the force to Hampshire, as has Chief Constable Scott Chilton. The head of both the Serious Fraud Office and The Independent Office for Police Conduct, where Gary escalated the matter and refused to intervene, have also been moved and the head of Dorset Council resigned, all since Gary started reporting the fraud.

If you check the Companies House register for Exbourne Manor Freehold Limited, you will see that Gary Waterman was a director from 2009 until 2023 when he was voted to be removed by shareholders after he started identifying how serious the fraud appeared to be and refusing to file the companies accounts using the forged bank documents. did not resign.