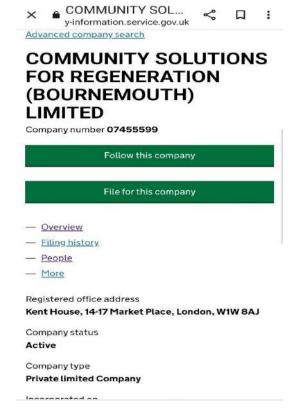

If you check the Companies House register for Exbourne Manor Freehold Limited, you will see that Gary Waterman was a director from 2009 until 2023 when he was voted to be removed by shareholders after he started identifying how serious the fraud appeared to be and refusing to file the companies accounts using the forged bank documents. did not resign.