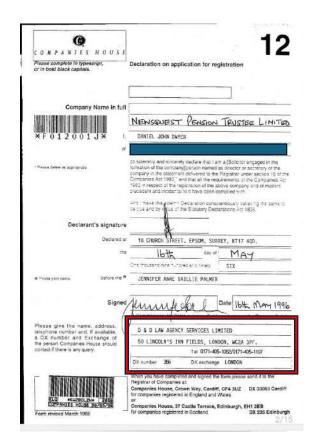

Swift, Jordans, Vistra, Waterlows, The London Law Agency and Oyez all feature throughout most areas of research around the fraud and are all linked to deliberately unregistered or apparently false information and all link significantly to Robert and Ghislaine Maxwell, Max Clifford and Jeffrey Epstein as well to every company and individual researched surrounding The World Trade Centre disaster in 2001 through the Companies House registration system and its attached documents.