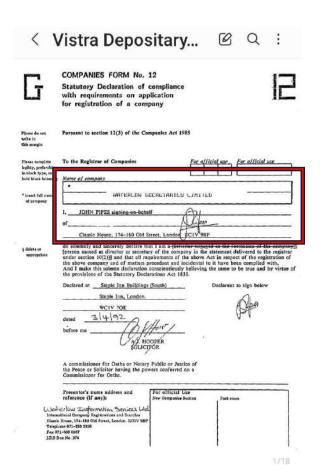

The Companies House register is being deliberately falsified by omitting to register information contained within incorporation documents and registering false details instead. Incorporation documents are being altered after being signed, Apparent false names and addresses to which companies likely have no connections are being allowed to be used and shared by Companies involved across the research of the fraud. This information is required to be accurate and true for Limited, PLC or LLP company's before they trade lawfully and by doing so they make any legal accountability for illegitimate activity by these companies, almost impossible and therefore risks an unlawful gain to those involved or a loss to innocent victims including genuine tax contributors. This was why, as a former Police Officer Gary Waterman needed to verify the identity and address of an individual to release them from custody so that any relevant papers could be served on them.