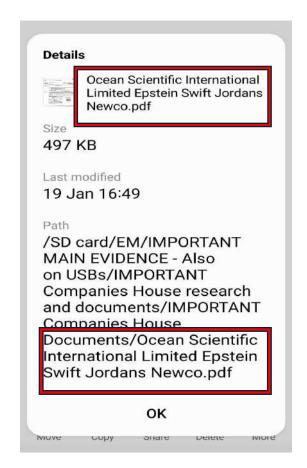

The information shown on this document is taken from Wikipedia and News articles as an initial guide, but most importantly from the Companies House register and legal documents attached to the register. This document shows screenshots taken from these resources that are scaled and pasted into the document and with sections highlighted to help guide the reader though the evidential links. Tabs are shown on the top of the screenshots taken from the Companies House register and show the linked record. Most incorporation documents shown are retained separately and in full elsewhere. Some screenshots show Gary Watermans previous research links to saved documents. See how to corroborate and verify the information contained within this document at the bottom of page 2.