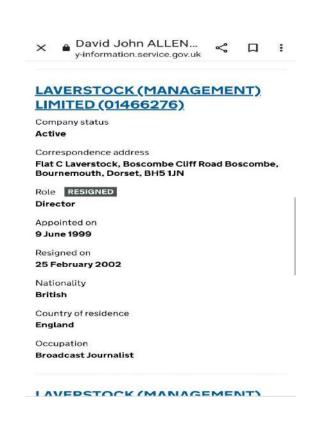

If you check the Companies House register for Exbourne Manor Freehold Limited, you will see that Gary Waterman was a director from 2009 until 2023 when he was voted to be removed by shareholders after he started identifying how serious the fraud appeared to be and refusing to file the companies accounts using the forged bank documents. did not resign.