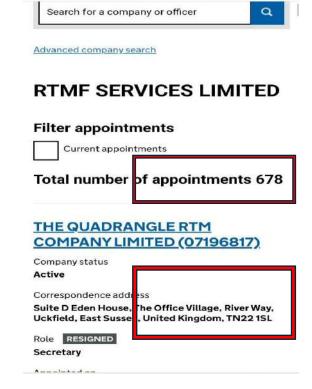

Sam De Reya was the Deputy Chief Constable for Dorset Police and oversaw the department where Gary was reporting the fraud. She has since been moved from the force to Hampshire, as has Chief Constable Scott Chilton. The head of both the Serious Fraud Office and The Independent Office for Police Conduct, where Gary escalated the matter and refused to intervene, have also been moved and the head of Dorset Council resigned, all since Gary started reporting the fraud.