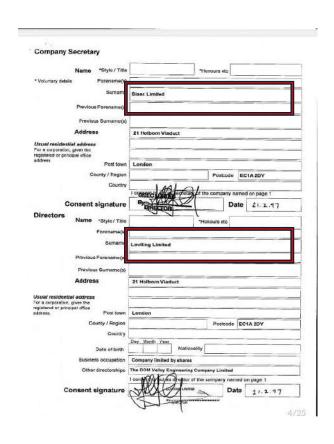

#### Name Period STAMPVITAL LIMITED 01 Dec 2003 - 19 Jan 2004

**(** 10(ef) Companies House First directors and secretary and for the record intended situation of registered office Received for filing in Electronic Format on the: 01/12/2003 Company Name in full: STAMPVITAL LIMITED 1 MITCHELL LANE BRISTOL BS1 6BU JORDANS LIMITED 21 ST THOMAS STREET Company Secretary SWIFT INCORPORATIONS LIMITED Address I MITCHELL LANE Consented to Act: Y Date authorised 01/12/2003 Authoriticated: Y