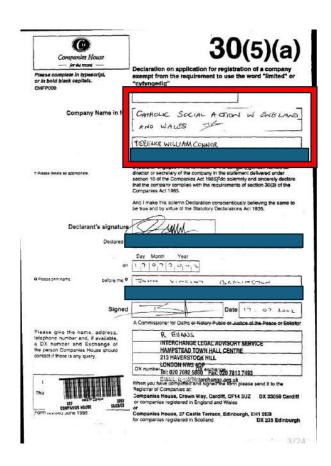

statements from the banks prior to charge.

I hope this answers your questions.

The following images show screenshots from the incorporation document for Exbourne Manor Freehold Limited from 2007.

You will see that still director, Diana Betts and Anthony De Reya signed the document. Sadly, Derek Pratt, who also singed the document, is no longer with us.

Sam De Reya was the Deputy Chief Constable for Dorset Police and oversaw the department where Gary was reporting the fraud. She has since been moved from the force to Hampshire, as has Chief Constable Scott Chilton. The head of both the Serious Fraud Office and The Independent Office for Police Conduct, where Gary escalated the matter and refused to intervene, have also been moved and the head of Dorset Council resigned, all since Gary started reporting the fraud.

If you check the Companies House register for Exbourne Manor Freehold Limited, you will see that Gary Waterman was a director from 2009 until 2023 when he was voted to be removed by shareholders after he started identifying how serious the fraud appeared to be and refusing to file the companies accounts using the forged bank documents. did not resign.