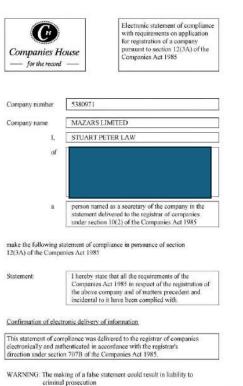

The Companies House register is being deliberately falsified by omitting to register information contained within incorporation documents and registering false details instead. Incorporation documents are being altered after being signed, Apparent false names and addresses to which companies likely have no connections are being allowed to be used and shared by Companies involved across the research of the fraud. This information is required to be accurate and true for Limited, PLC or LLP company's before they trade lawfully and by doing so they make any legal accountability for illegitimate activity by these companies, almost impossible and therefore risks an unlawful gain to those involved or a loss to innocent victims including genuine tax contributors. This was why, as a former Police Officer Gary Waterman needed to verify the identity and address of an individual to release them from custody so that any relevant papers could be served on them.

Before reading this document, It's important to note that Exbourne Manor Freehold Limited was incorporated with Swift Incorporations Ltd and Jordans Limited. These companies are unlawfully trading due to deliberately unregistered information and means the same applies to those using their names on their incorporation document. This is the same for any other companies that link to either false information or deliberately omitted information from the Companies House register.