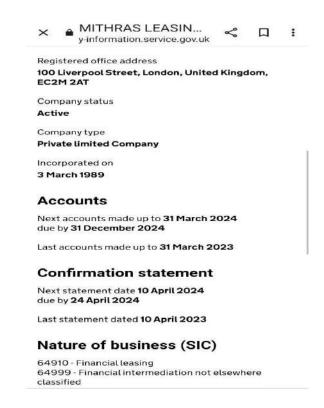

:

Registered office address

30 Finsbury Square, London, England, EC2A 1AG

Company status

Dissolved

Dissolved on

18 January 2022

Company type

**Private limited Company** 

Incorporated on

1 December 2003

#### Accounts

Last accounts made up to 31 December 2020

#### Nature of business (SIC)

74990 - Non-trading company