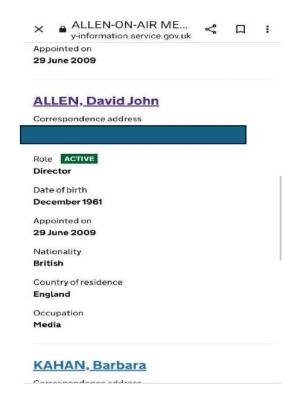

Sam De Reya was the Deputy Chief Constable for Dorset Police and oversaw the department where Gary was reporting the fraud. She has since been moved from the force to Hampshire, as has Chief Constable Scott Chilton. The head of both the Serious Fraud Office and The Independent Office for Police Conduct, where Gary escalated the matter and refused to intervene, have also been moved and the head of Dorset Council resigned, all since Gary started reporting the fraud.

If you check the Companies House register for Exbourne Manor Freehold Limited, you will see that Gary Waterman was a director from 2009 until 2023 when he was voted to be removed by shareholders after he started identifying how serious the fraud appeared to be and refusing to file the companies accounts using the forged bank documents. did not resign.