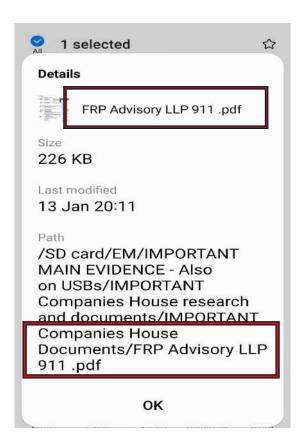

The information shown on this document is taken from Wikipedia and News articles as an initial guide, but most importantly from the Companies House register and legal documents attached to the register. This document shows screenshots taken from these resources that are scaled and pasted into the document and with sections highlighted to help guide the reader though the evidential links. Tabs are shown on the top of the screenshots taken from the Companies House register and show the linked record. Most incorporation documents shown are retained separately and in full elsewhere. Some screenshots show Gary Watermans previous research links to saved documents. See how to corroborate and verify the information contained within this document at the bottom of page 2.

The image to the right and below show emails to Gary Waterman from two different officers connected to Dorset Polices Economic Crime Unit. Being a former Police Officer, Gary knows that these confirm that a loophole of immunity from investigation is being given to banks to produce forged bank documents. The Two images to the bottom right show two of the forged bank documents acquired by Gary Waterman From the management companies for Exbourne Manor