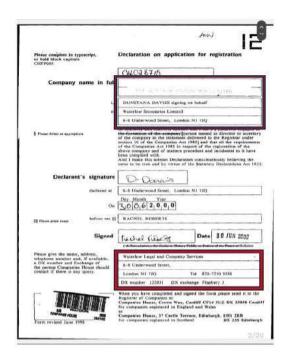

Before reading this document, It's important to note that Exbourne Manor Freehold Limited was incorporated with Swift Incorporations Ltd and Jordans Limited. These companies are unlawfully trading due to deliberately unregistered information and means the same applies to those using their names on their incorporation document. This is the same for any other companies that link to either false information or deliberately omitted information from the Companies House register.

Swift, Jordans, Vistra, Waterlows, The London Law Agency and Oyez all feature throughout most areas of research around the fraud and are all linked to deliberately unregistered or apparently false information and all link significantly to Robert and Ghislaine Maxwell, Max Clifford and Jeffrey Epstein as well to every company and individual researched surrounding The World Trade Centre disaster in 2001 through the Companies House registration system and its attached documents.