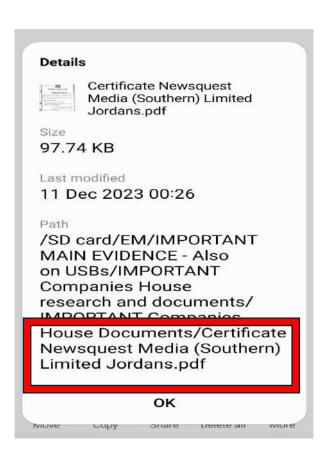

Swift, Jordans, Vistra, Waterlows, The London Law Agency and Oyez all feature throughout most areas of research around the fraud and are all linked to deliberately unregistered or apparently false information and all link significantly to Robert and Ghislaine Maxwell, Max Clifford and Jeffrey Epstein as well to every company and individual researched surrounding The World Trade Centre disaster in 2001 through the Companies House registration system and its attached documents.