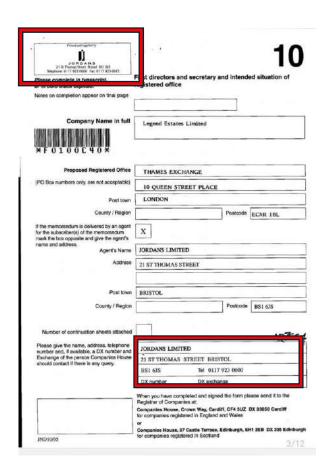

Before reading this document, It's important to note that Exbourne Manor Freehold Limited was incorporated with Swift Incorporations Ltd and Jordans Limited. These companies are unlawfully trading due to deliberately unregistered information and means the same applies to those using their names on their incorporation document. This is the same for any other companies that link to either false information or deliberately omitted information from the Companies House register.

Swift, Jordans, Vistra, Waterlows, The London Law Agency and Oyez all feature throughout most areas of research around the fraud and are all linked to deliberately unregistered or apparently false information and all link significantly to Robert and Ghislaine Maxwell, Max Clifford and Jeffrey Epstein as well to every company and individual researched surrounding The World Trade Centre disaster in 2001 through the Companies House registration system and its attached documents.