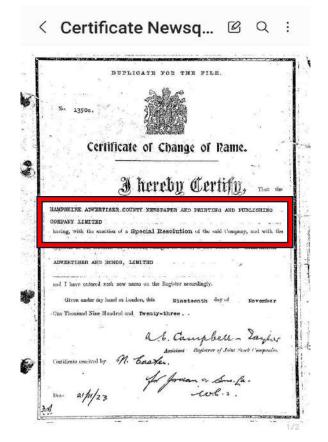

statements from the banks prior to charge.

I hope this answers your questions.

The following images show screenshots from the incorporation document for Exbourne Manor Freehold Limited from 2007.

You will see that still director, Diana Betts and Anthony De Reya signed the document. Sadly, Derek Pratt, who also singed the document, is no longer with us.

Sam De Reya was the Deputy Chief Constable for Dorset Police and oversaw the department where Gary was reporting the fraud. She has since been moved from the force to Hampshire, as has Chief Constable Scott Chilton. The head of both the Serious Fraud Office and The Independent Office for Police Conduct, where Gary escalated the matter and refused to intervene, have also been moved and the head of Dorset Council resigned, all since Gary started reporting the fraud.