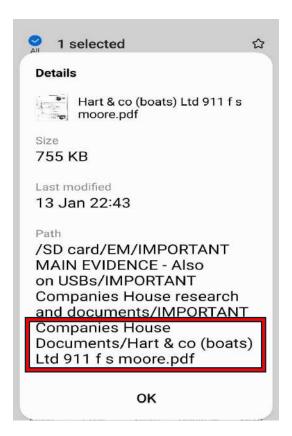

WARNING: The making of a false statement could result in liability to criminal prosecution

2717

The following four screenshots show further links to Grant Thornton and Stanley Davis and Hart & Co that overlaps with research regarding the World Trade Centre, companies surrounding the death of Nicola Bulley, the fraud in the health service, the former head of the Independent Office for Police Conduct, Michael Lockwood (reportedly moved for sexual offences after the fraud was reported) and the accountant used for Exbourne Manor Freehold Ltd, that had been utilising the clearly forged bank documents that had been acquired from the Management Companies.

You will see other links to Exbourne Manor Freehold Limiteds Accountant in The World Trade Centre document / video.

**GRANT THORNTON NOMINEES** 

(00848428)

How derelict Finchley Road office was home to tens of thousands of firms – and unwittingly linked to Mafia, dictators and fraud