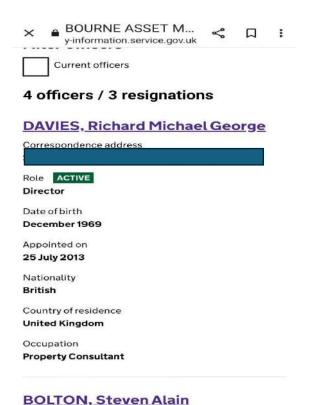

If you check the Companies House register for Exbourne Manor Freehold Limited, you will see that Gary Waterman was a director from 2009 until 2023 when he was voted to be removed by shareholders after he started identifying how serious the fraud appeared to be and refusing to file the companies accounts using the forged bank documents. did not resign.