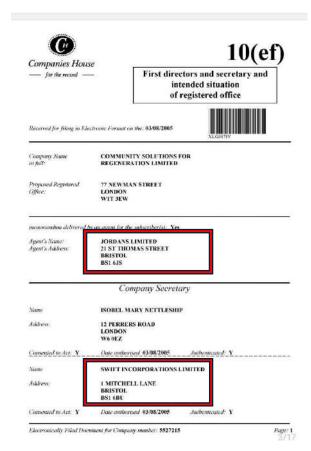

Before reading this document, It's important to note that Exbourne Manor Freehold Limited was incorporated with Swift Incorporations Ltd and Jordans Limited. These companies are unlawfully trading due to deliberately unregistered information and means the same applies to those using their names on their incorporation document. This is the same for any other companies that link to either false information or deliberately omitted information from the Companies House register.

Swift, Jordans, Vistra, Waterlows, The London Law Agency and Oyez all feature throughout most areas of research around the fraud and are all linked to deliberately unregistered or apparently false information and all link significantly to Robert and Ghislaine Maxwell, Max Clifford and Jeffrey Epstein as well to every company and individual researched surrounding The World Trade Centre disaster in 2001 through the Companies House registration system and its attached documents.

The information shown on this document is taken from Wikipedia and News articles as an initial guide, but most importantly from the Companies House register and legal documents attached to the register. This document shows screenshots taken from these resources that are scaled and pasted into the document and with sections highlighted to help guide the reader though the evidential links. Tabs are shown on the top of the screenshots taken from the Companies House register and show the linked record. Most incorporation documents shown are retained separately and in full elsewhere. Some screenshots show Gary Watermans previous research links to saved documents. See how to corroborate and verify the information contained within this document at the bottom of page 2.