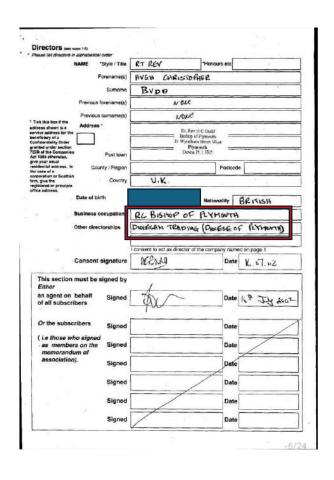

statements from the banks prior to charge.

I hope this answers your questions.

The following images show screenshots from the incorporation document for Exbourne Manor Freehold Limited from 2007.

You will see that still director, Diana Betts and Anthony De Reya signed the document. Sadly, Derek Pratt, who also singed the document, is no longer with us.

Sam De Reya was the Deputy Chief Constable for Dorset Police and oversaw the department where Gary was reporting the fraud. She has since been moved from the force to Hampshire, as has Chief Constable Scott Chilton. The head of both the Serious Fraud Office and The Independent Office for Police Conduct, where Gary escalated the matter and refused to intervene, have also been moved and the head of Dorset Council resigned, all since Gary started reporting the fraud.

If you check the Companies House register for Exbourne Manor Freehold Limited, you will see that Gary Waterman was a director from 2009 until 2023 when he was voted to be removed by shareholders after he started identifying how serious the fraud appeared to be and refusing to file the companies accounts using the forged bank documents. did not resign.