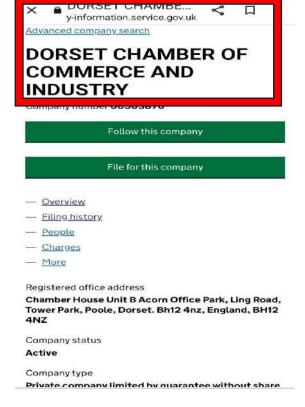

The Companies House register is being deliberately falsified by omitting to register information contained within incorporation documents and registering false details instead. Incorporation documents are being altered after being signed, Apparent false names and addresses to which companies likely have no connections are being allowed to be used and shared by Companies involved across the research of the fraud. This information is required to be accurate and true for Limited, PLC or LLP company's before they trade lawfully and by doing so they make any legal accountability for illegitimate activity by these companies, almost impossible and therefore risks an unlawful gain to those involved or a loss to innocent victims including genuine tax contributors. This was why, as a former Police Officer Gary Waterman needed to verify the identity and address of an individual to release them from custody so that any relevant papers could be served on them.

Companies House would of course be aware of this and control the register and its attached documents and are therefore involved in the fraud. Companies House are overseen by the Government.

As well as the information being presented, Gary Waterman has an almost 100000 word statement and thousands of supporting documents and emails, in relation to the fraud, which is ready to be publicised if certain situations arise.