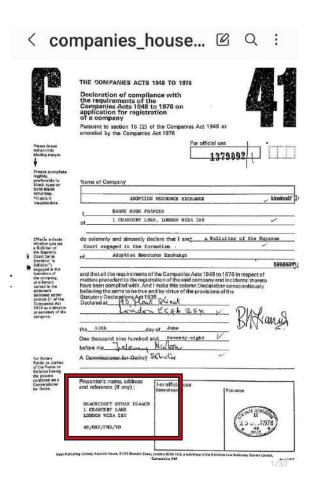

The research relates to decades long Government national fraud against the general public in relation to the taxation system and real estate by the forging of Companies House records and documents to create unlawful company incorporations, along with allowing companies the use of forged bank documents produced by the banks to falsify company income on submissions to Companies House (Lloyds Bank Documents have been acquired by Gary Waterman in relation to this) and utilise international transactions systems, used by most banks, such as S.W.I.F.T, to launder unlawfully obtained money to offshore accounts.

The Companies House register is being deliberately falsified by omitting to register information contained within incorporation documents and registering false details instead. Incorporation documents are being altered after being signed, Apparent false names and addresses to which companies likely have no connections are being allowed to be used and shared by Companies involved across the research of the fraud. This information is required to be accurate and true for Limited, PLC or LLP company's before they trade lawfully and by doing so they make any legal accountability for illegitimate activity by these companies, almost impossible and therefore risks an unlawful gain to those involved or a loss to innocent victims including genuine tax contributors. This was why, as a former Police Officer Gary Waterman needed to verify the identity and address of an individual to release them from custody so that any relevant papers could be served on them.

Before reading this document, It's important to note that Exbourne Manor Freehold Limited was incorporated with Swift Incorporations Ltd and Jordans Limited. These companies are unlawfully trading due to deliberately unregistered information and means the same applies to those using their names on their incorporation document. This is the same for any other companies that link to either false information or deliberately omitted information from the Companies House register.

Swift, Jordans, Vistra, Waterlows, The London Law Agency and Oyez all feature throughout most areas of research around the fraud and are all linked to deliberately unregistered or apparently false information and all link significantly to Robert and Ghislaine Maxwell, Max Clifford and Jeffrey Epstein as well to every company and individual researched surrounding The World Trade Centre disaster in 2001 through the Companies House registration system and its attached documents.