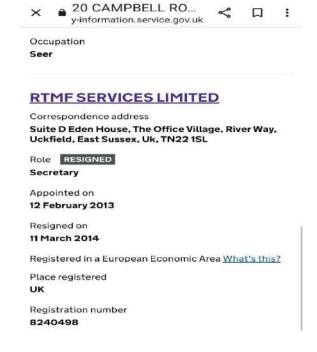

Sam De Reya was the Deputy Chief Constable for Dorset Police and oversaw the department where Gary was reporting the fraud. She has since been moved from the force to Hampshire, as has Chief Constable Scott Chilton. The head of both the Serious Fraud Office and The Independent Office for Police Conduct, where Gary escalated the matter and refused to intervene, have also been moved and the head of Dorset Council resigned, all since Gary started reporting the fraud.