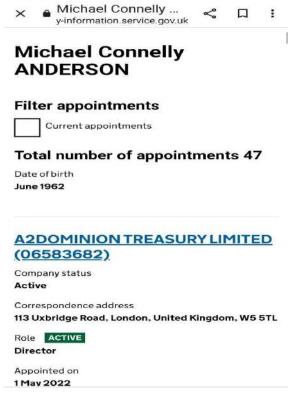

If you check the Companies House register for Exbourne Manor Freehold Limited, you will see that Gary Waterman was a director from 2009 until 2023 when he was voted to be removed by shareholders after he started identifying how serious the fraud appeared to be and refusing to file the companies accounts using the forged bank documents. did not resign.