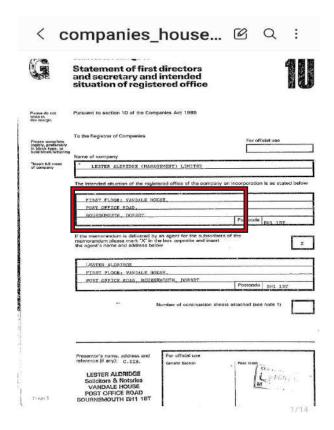

The Companies House register is being deliberately falsified by omitting to register information contained within incorporation documents and registering false details instead. Incorporation documents are being altered after being signed, Apparent false names and addresses to which companies likely have no connections are being allowed to be used and shared by Companies involved across the research of the fraud. This information is required to be accurate and true for Limited, PLC or LLP company's before they trade lawfully and by doing so they make any legal accountability for illegitimate activity by these companies, almost impossible and therefore risks an unlawful gain to those involved or a loss to innocent victims including genuine tax contributors. This was why, as a former Police Officer Gary Waterman needed to verify the identity and address of an individual to release them from custody so that any relevant papers could be served on them.

Before reading this document, It's important to note that Exbourne Manor Freehold Limited was incorporated with Swift Incorporations Ltd and Jordans Limited. These companies are unlawfully trading due to deliberately unregistered information and means the same applies to those using their names on their incorporation document. This is the same for any other companies that link to either false information or deliberately omitted information from the Companies House register.