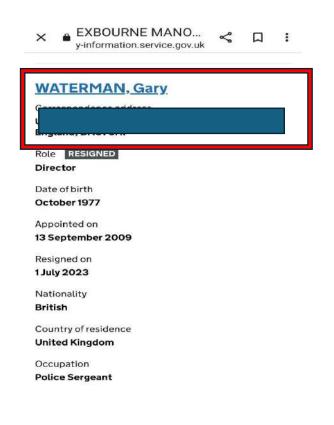

#### International fraud - BCP Council research

The following document is completed by **former Kent and Dorset Police Officer and recent Christian, Gary Waterman**. Gary is a victim of the fraud by over £20000 due to crime and fire safety neglect by those involved in relation to Exbourne Manor. Gary was a director and is still a shareholder of Company **Exbourne Manor Freehold Limited**, that relates to a block of flats in Bournemouth, Dorset, England.

Sam De Reya was the Deputy Chief Constable for Dorset Police and oversaw the department where Gary was reporting the fraud. She has since been moved from the force to Hampshire, as has Chief Constable Scott Chilton. The head of both the Serious Fraud Office and The Independent Office for Police Conduct, where Gary escalated the matter and refused to intervene, have also been moved and the head of Dorset Council resigned, all since Gary started reporting the fraud.