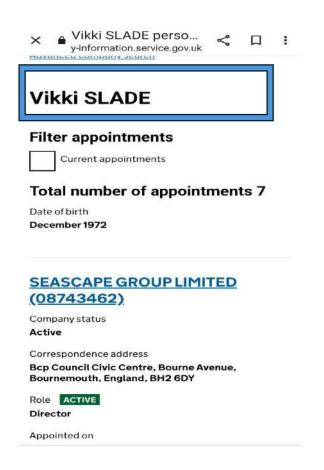

97 Clarendon Road, Broadstone, Dorset, BH18 9102:34 Home: 01202 604191 Home mobile: 07766718084

Councillor Vikki Siade

Leader of the Counci

c/o BCP Council Civic Centre, Bourne Avenue, Bournemouth, B Home mobile: 07717 358 330

|                 | Type 02:                     | 34 |
|-----------------|------------------------------|----|
| Туре            | Unitary authority            |    |
|                 | History                      |    |
| Founded         | 1 April 2019                 |    |
| Preceded by     | Bournemouth Borough          | ı  |
|                 | Council                      |    |
|                 | Christchurch Borough         |    |
|                 | Council                      |    |
|                 | Poole Borough Council        |    |
|                 | Dorset County Council        |    |
|                 | Leadership                   |    |
| Chair           | Lesley Dedman,               |    |
|                 | Christchurch<br>Independents |    |
|                 | since 23 May 2023            |    |
| Leader          | Vikki Slade, Liberal         |    |
|                 | Democrats                    |    |
|                 | since 23 May 2023            |    |
| Chief Executive | Graham Farrant               |    |
|                 | since 21 May 2019            |    |
|                 | Structure                    |    |

On 2 May 2019, as part of the wider local elections, the authority held elections to replace the shadow authority. Whereas the shadow authority had 125 members, new ward boundaries created by the Local Government Boundary Commission reduced this to 76, across 33 multi-member wards. Whilst the Conservative Party won most seats, they lost their majority, with the newly elected council under no overall control. The Liberal Democrats were the second largest party, with 15 seats. Other parties elected included Poole People (7), Labour (3), the Greens (2), the Alliance for Local Living (1) and UKIP (1), alongside 11 independents. After negotiations, all groups other than the Conservatives and UKIP formed a "Unity Alliance" administration, with Vikki Slade (leader of the Lib Dem group) elected Council leader and members of other parties receiving Cabinet posts.[7]

#### ^ 'Three Towns Alliance' ດດ:ດດ

On 23 May 2023, Vikki Slade was elected leader of BCP Council unopposed; she would be leading a coalition administration, 'the Three Towns Alliance', comprising all 28 Liberal Democrat councillors, the 8 Christchurch Independents, the Bournemouth Independents Group (3 councillors), and the Poole People's Party (5 councillors).[84]