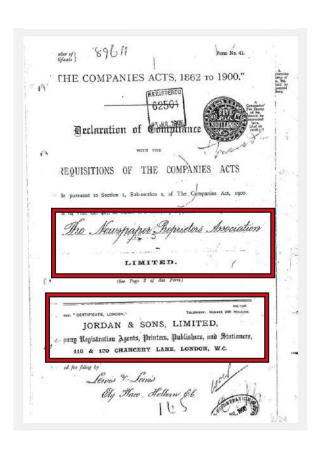

Before reading this document, It's important to note that Exbourne Manor Freehold Limited was incorporated with Swift Incorporations Ltd and Jordans Limited. These companies are unlawfully trading due to deliberately unregistered information and means the same applies to those using their names on their incorporation document. This is the same for any other companies that link to either false information or deliberately omitted information from the Companies House register.

Swift, Jordans, Vistra, Waterlows, The London Law Agency and Oyez all feature throughout most areas of research around the fraud and are all linked to deliberately unregistered or apparently false information and all link significantly to Robert and Ghislaine Maxwell, Max Clifford and Jeffrey Epstein as well to every company and individual researched surrounding The World Trade Centre disaster in 2001 through the Companies House registration system and its attached documents.