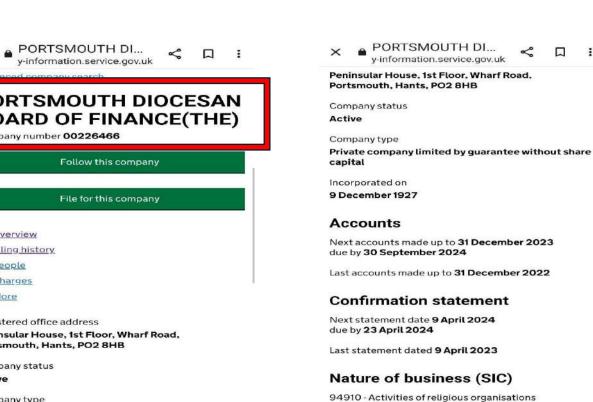

If you check the Companies House register for Exbourne Manor Freehold Limited, you will see that Gary Waterman was a director from 2009 until 2023 when he was voted to be removed by shareholders after he started identifying how serious the fraud appeared to be and refusing to file the companies accounts using the forged bank documents. did not resign.