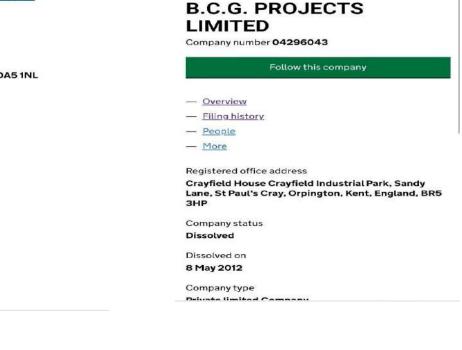

The information shown on this document is taken from Wikipedia and News articles as an initial guide, but most importantly from the Companies House register and legal documents attached to the register. This document shows screenshots taken from these resources that are scaled and pasted into the document and with sections highlighted to help guide the reader though the evidential links. Tabs are shown on the top of the screenshots taken from the Companies House register and show the linked record. Most incorporation documents shown are retained separately and in full elsewhere. Some screenshots show Gary Watermans previous research links to saved documents. See how to corroborate and verify the information contained within this document at the bottom of page 2.

According to Companies House, there are over five million Companies registered with them and you will see that despite the fraud appearing to have been happening for decades, the same companies link very quickly from all areas of research.