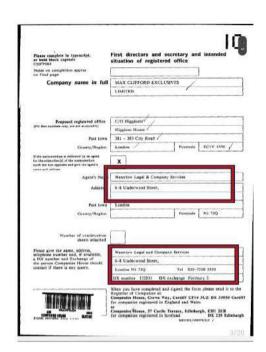

Before reading this document, It's important to note that Exbourne Manor Freehold Limited was incorporated with Swift Incorporations Ltd and Jordans Limited. These companies are unlawfully trading due to deliberately unregistered information and means the same applies to those using their names on their incorporation document. This is the same for any other companies that link to either false information or deliberately omitted information from the Companies House register.

Swift, Jordans, Vistra, Waterlows, The London Law Agency and Oyez all feature throughout most areas of research around the fraud and are all linked to deliberately unregistered or apparently false information and all link significantly to Robert and Ghislaine Maxwell, Max Clifford and Jeffrey Epstein as well to every company and individual researched surrounding The World Trade Centre disaster in 2001 through the Companies House registration system and its attached documents.