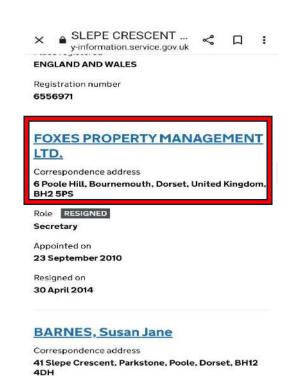

The information shown on this document is taken from Wikipedia and News articles as an initial guide, but most importantly from the Companies House register and legal documents attached to the register. This document shows screenshots taken from these resources that are scaled and pasted into the document and with sections highlighted to help guide the reader though the evidential links. Tabs are shown on the top of the screenshots taken from the Companies House register and show the linked record. Most incorporation documents shown are retained separately and in full elsewhere. Some screenshots show Gary Watermans previous research links to saved documents. See how to corroborate and verify the information contained within this document at the bottom of page 2.

According to Companies House, there are over five million Companies registered with them and you will see that despite the fraud appearing to have been happening for decades, the same companies link very quickly from all areas of research.