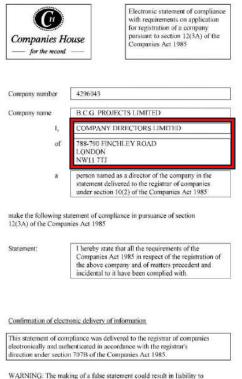

Before reading this document, It's important to note that Exbourne Manor Freehold Limited was incorporated with Swift Incorporations Ltd and Jordans Limited. These companies are unlawfully trading due to deliberately unregistered information and means the same applies to those using their names on their incorporation document. This is the same for any other companies that link to either false information or deliberately omitted information from the Companies House register.

Swift, Jordans, Vistra, Waterlows, The London Law Agency and Oyez all feature throughout most areas of research around the fraud and are all linked to deliberately unregistered or apparently false information and all link significantly to Robert and Ghislaine Maxwell, Max Clifford and Jeffrey Epstein as well to every company and individual researched surrounding The World Trade Centre disaster in 2001 through the Companies House registration system and its attached documents.

Remember, both Swift Incorporations Ltd and Jordans Ltd have been unlawfully incorporated due to deliberate omissions and falsification to the register by Companies House and link directly to Exbourne Manor Freehold Limited.