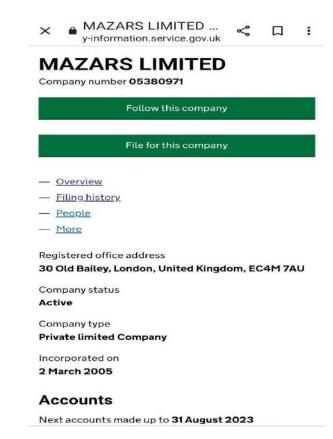

Before reading this document, It's important to note that Exbourne Manor Freehold Limited was incorporated with Swift Incorporations Ltd and Jordans Limited. These companies are unlawfully trading due to deliberately unregistered information and means the same applies to those using their names on their incorporation document. This is the same for any other companies that link to either false information or deliberately omitted information from the Companies House register.

Swift, Jordans, Vistra, Waterlows, The London Law Agency and Oyez all feature throughout most areas of research around the fraud and are all linked to deliberately unregistered or apparently false information and all link significantly to Robert and Ghislaine Maxwell, Max Clifford and Jeffrey Epstein as well to every company and individual researched surrounding The World Trade Centre disaster in 2001 through the Companies House registration system and its attached documents.