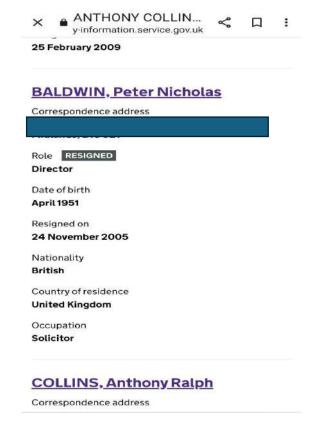

Sam De Reya was the Deputy Chief Constable for Dorset Police and oversaw the department where Gary was reporting the fraud. She has since been moved from the force to Hampshire, as has Chief Constable Scott Chilton. The head of both the Serious Fraud Office and The Independent Office for Police Conduct, where Gary escalated the matter and refused to intervene, have also been moved and the head of Dorset Council resigned, all since Gary started reporting the fraud.

If you check the Companies House register for Exbourne Manor Freehold Limited, you will see that Gary Waterman was a director from 2009 until 2023 when he was voted to be removed by shareholders after he started identifying how serious the fraud appeared to be and refusing to file the companies accounts using the forged bank documents. did not resign.