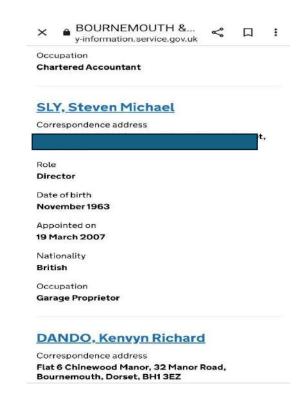

Sam De Reya was the Deputy Chief Constable for Dorset Police and oversaw the department where Gary was reporting the fraud. She has since been moved from the force to Hampshire, as has Chief Constable Scott Chilton. The head of both the Serious Fraud Office and The Independent Office for Police Conduct, where Gary escalated the matter and refused to intervene, have also been moved and the head of Dorset Council resigned, all since Gary started reporting the fraud.

If you check the Companies House register for Exbourne Manor Freehold Limited, you will see that Gary Waterman was a director from 2009 until 2023 when he was voted to be removed by shareholders after he started identifying how serious the fraud appeared to be and refusing to file the companies accounts using the forged bank documents. did not resign.