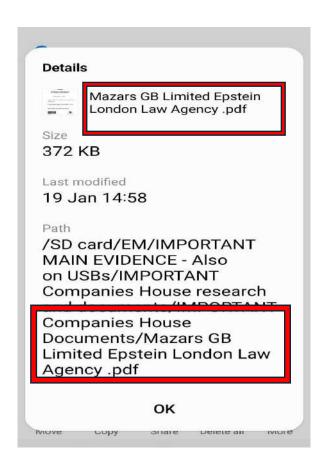

Swift, Jordans, Vistra, Waterlows, The London Law Agency and Oyez all feature throughout most areas of research around the fraud and are all linked to deliberately unregistered or apparently false information and all link significantly to Robert and Ghislaine Maxwell, Max Clifford and Jeffrey Epstein as well to every company and individual researched surrounding The World Trade Centre disaster in 2001 through the Companies House registration system and its attached documents.

The information shown on this document is taken from Wikipedia and News articles as an initial guide, but most importantly from the Companies House register and legal documents attached to the register. This document shows screenshots taken from these resources that are scaled and pasted into the document and with sections highlighted to help guide the reader though the evidential links. Tabs are shown on the top of the screenshots taken from the Companies House register and show the linked record. Most incorporation documents shown are retained separately and in full elsewhere. Some screenshots show Gary Watermans previous research links to saved documents. See how to corroborate and verify the information contained within this document at the bottom of page 2.