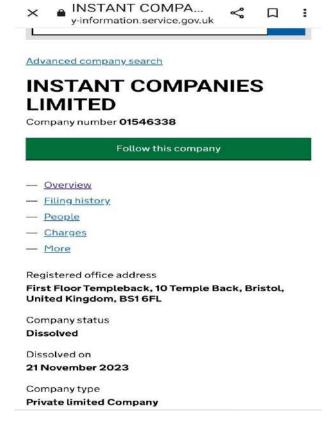

Since Gary Waterman started reporting the fraud in September 2022, Swift Incorporations Ltd has dissolved, despite trading since 1985 and many other associated companies are dissolving including NCA Ltd (National Crime Agency). The head of The Serious Fraud Office and The Independent Office for Police Conduct have been moved and are linked to the fraud through Companies House records. The Chief and Deputy Chief Constable of Dorset Police, where the fraud had been reported, have been moved. The head of Bournemouth Council has resigned and despite operating since 1844 with no verifications of companies details, on 26th October 2023, Companies House published proposals to verify some companies registrations, but not all, meaning they can be selective on who uses the system of fraud. Information suggests at least 80 members of parliament will not be renewing their position.