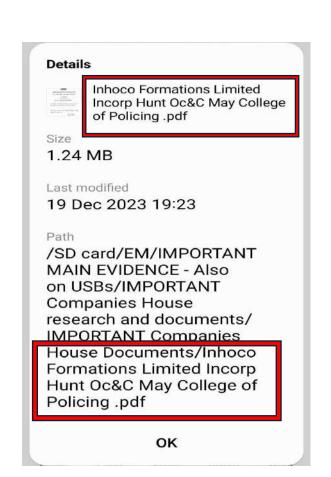

The information shown on this document is taken from Wikipedia and News articles as an initial guide, but most importantly from the Companies House register and legal documents attached to the register. This document shows screenshots taken from these resources that are scaled and pasted into the document and with sections highlighted to help guide the reader though the evidential links. Tabs are shown on the top of the screenshots taken from the Companies House register and show the linked record. Most incorporation documents shown are retained separately and in full elsewhere. Some screenshots show Gary Watermans previous research links to saved documents. See how to corroborate and verify the information contained within this document at the bottom of page 2.