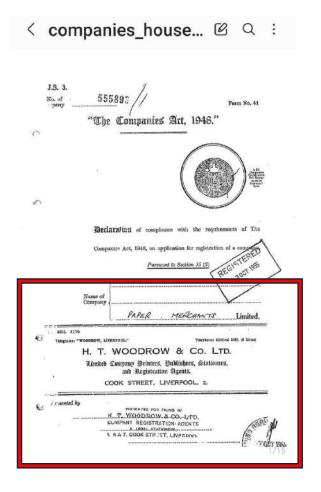

The information shown on this document is taken from Wikipedia and News articles as an initial guide, but most importantly from the Companies House register and legal documents attached to the register. This document shows screenshots taken from these resources that are scaled and pasted into the document and with sections highlighted to help guide the reader though the evidential links. Tabs are shown on the top of the screenshots taken from the Companies House register and show the linked record. Most incorporation documents shown are retained separately and in full elsewhere. Some screenshots show Gary Watermans previous research links to saved documents. See how to corroborate and verify the information contained within this document at the bottom of page 2.

According to Companies House, there are over five million Companies registered with them and you will see that despite the fraud appearing to have been happening for decades, the same companies link very quickly from all areas of research.