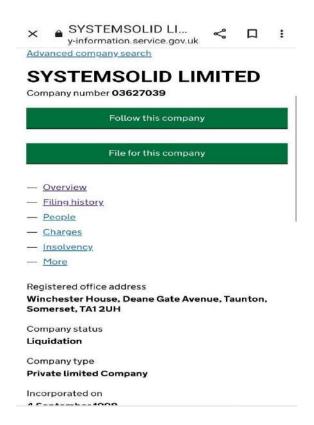

The research relates to decades long Government national fraud against the general public in relation to the taxation system and real estate by the forging of Companies House records and documents to create unlawful company incorporations, along with allowing companies the use of forged bank documents produced by the banks to falsify company income on submissions to Companies House (Lloyds Bank Documents have been acquired by Gary Waterman in relation to this) and utilise international transactions systems, used by most banks, such as S.W.I.F.T, to launder unlawfully obtained money to offshore accounts.

The Companies House register is being deliberately falsified by omitting to register information contained within incorporation documents and registering false details instead. Incorporation documents are being altered after being signed, Apparent false names and addresses to which companies likely have no connections are being allowed to be used and shared by Companies involved across the research of the fraud. This information is required to be accurate and true for Limited, PLC or LLP company's before they trade lawfully and by doing so they make any legal accountability for illegitimate activity by these companies, almost impossible and therefore risks an unlawful gain to those involved or a loss to innocent victims including genuine tax contributors. This was why, as a former Police Officer Gary Waterman needed to verify the identity and address of an individual to release them from custody so that any relevant papers could be served on them.

Before reading this document, It's important to note that Exbourne Manor Freehold Limited was incorporated with Swift Incorporations Ltd and Jordans Limited. These companies are unlawfully trading due to deliberately unregistered information and means the same applies to those using their names on their incorporation document. This is the same for any other companies that link to either false information or deliberately omitted information from the Companies House register.