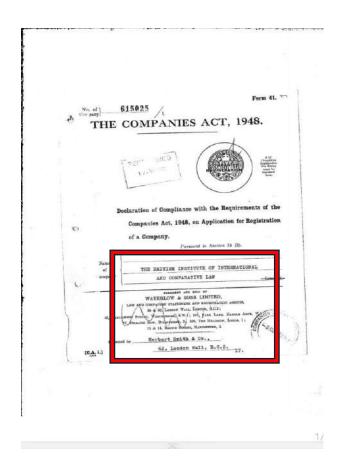

Before reading this document, It's important to note that Exbourne Manor Freehold Limited was incorporated with Swift Incorporations Ltd and Jordans Limited. These companies are unlawfully trading due to deliberately unregistered information and means the same applies to those using their names on their incorporation document. This is the same for any other companies that link to either false information or deliberately omitted information from the Companies House register.

Swift, Jordans, Vistra, Waterlows, The London Law Agency and Oyez all feature throughout most areas of research around the fraud and are all linked to deliberately unregistered or apparently false information and all link significantly to Robert and Ghislaine Maxwell, Max Clifford and Jeffrey Epstein as well to every company and individual researched surrounding The World Trade Centre disaster in 2001 through the Companies House registration system and its attached documents.

Remember, both Swift Incorporations Ltd and Jordans Ltd have been unlawfully incorporated due to deliberate omissions and falsification to the register by Companies House and link directly to Exbourne Manor Freehold Limited.