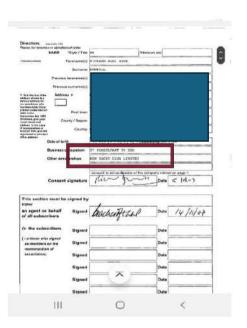

If you check the Companies House register for Exbourne Manor Freehold Limited, you will see that Gary Waterman was a director from 2009 until 2023 when he was voted to be removed by shareholders after he started identifying how serious the fraud appeared to be and refusing to file the companies accounts using the forged bank documents. did not resign.

Gary Waterman started to report the fraud in September 2022 and despite trading since 1985, Swift Incorporations applied to resign in August 2023 and did so in November 2023

|                                                                                                                                |                        |                      |          | 31          |
|--------------------------------------------------------------------------------------------------------------------------------|------------------------|----------------------|----------|-------------|
| Company Secretary (see notes 1-4)                                                                                              |                        |                      |          |             |
| NAME *Style / Title                                                                                                            | 10.60                  | *Honour              | s etc    |             |
| * Voluntary details Forename(s)                                                                                                | MES                    | Take West            |          |             |
| Sumame                                                                                                                         | BIETTS                 |                      | -        |             |
| Previous forename(s)                                                                                                           | DETTS                  |                      |          |             |
| Previous surname(s)                                                                                                            |                        |                      |          |             |
| * Tick this box if the address shown is a service address for the beneficiary of a Confidentiality Order granted under section |                        |                      |          |             |
| 7238 of the Companies Act 1985 Post town otherwise, give your usual residential                                                |                        |                      |          |             |
| of a corporation or<br>Scottlah film, give the Country                                                                         |                        |                      |          |             |
| registered or principal office address                                                                                         | I consent to act as se | ecretary of the comp | any name | d on page 1 |
| Consent signature                                                                                                              | D.Bes                  | ks.                  | Date     | 16-7-07.    |
| Directors (see rotes 1-5) Please hat directors in eliphebetical order                                                          |                        | -                    | ı L      |             |
| NAME *Style / Title                                                                                                            | MR                     | *Honour              | s etc    |             |
| Forename(s)                                                                                                                    | DEREK                  | VINCLU               | 7"       |             |
| Sumame                                                                                                                         | PRAT                   | r                    |          |             |
| Previous forename(s)                                                                                                           | 1 18:17                |                      |          |             |
| t Tick this box if the Previous surname(s)                                                                                     |                        |                      | * or     |             |
| address shown is a<br>service address for<br>the beneficiary of a<br>Address !                                                 |                        |                      |          |             |
| Confidentiality Order<br>granted under section<br>7238 of the                                                                  | <u>.</u>               |                      |          |             |
| 7238 of the Companies Act 1985 otherwise, give your Post town                                                                  |                        |                      |          |             |
| usual residential actions in the case                                                                                          |                        |                      |          |             |
| of a comporation or County Region Scottish firm, give the registered or principal affice address Country                       |                        |                      |          |             |
| Date of birth                                                                                                                  |                        |                      |          |             |
| Business occupation                                                                                                            | REILIZZ                | 7                    |          |             |
| Other directorships                                                                                                            | NOVE                   |                      |          |             |
|                                                                                                                                |                        |                      |          |             |
| na and a second and                 | I consent to act as di | Pf:                  | 1        | 6-7-07      |
| Consent signature                                                                                                              | 80 Dina                | 4                    | 1        | P-4.01      |