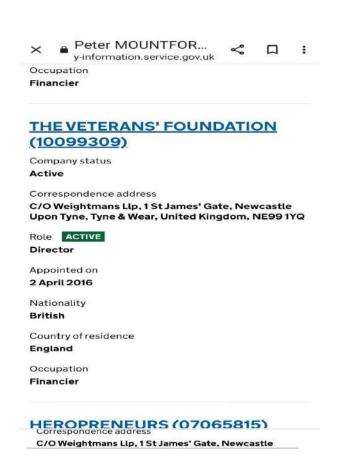

Swift, Jordans, Vistra, Waterlows, The London Law Agency and Oyez all feature throughout most areas of research around the fraud and are all linked to deliberately unregistered or apparently false information and all link significantly to Robert and Ghislaine Maxwell, Max Clifford and Jeffrey Epstein as well to every company and individual researched surrounding The World Trade Centre disaster in 2001 through the Companies House registration system and its attached documents.