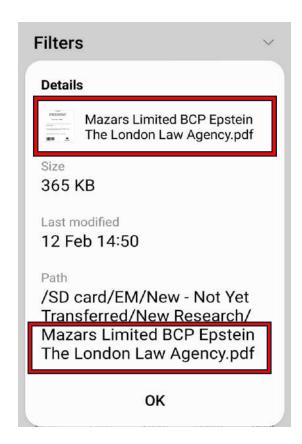

Swift, Jordans, Vistra, Waterlows, The London Law Agency and Oyez all feature throughout most areas of research around the fraud and are all linked to deliberately unregistered or apparently false information and all link significantly to Robert and Ghislaine Maxwell, Max Clifford and Jeffrey Epstein as well to every company and individual researched surrounding The World Trade Centre disaster in 2001 through the Companies House registration system and its attached documents.

The information shown on this document is taken from Wikipedia and News articles as an initial guide, but most importantly from the Companies House register and legal documents attached to the register. This document shows screenshots taken from these resources that are scaled and pasted into the document and with sections highlighted to help guide the reader though the evidential links. Tabs are shown on the top of the screenshots taken from the Companies House register and show the linked record. Most incorporation documents shown are retained separately and in full elsewhere. Some screenshots show Gary Watermans previous research links to saved documents. See how to corroborate and verify the information contained within this document at the bottom of page 2.