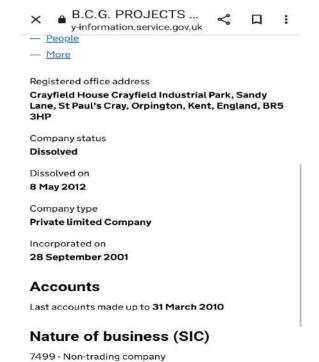

The information shown on this document is taken from Wikipedia and News articles as an initial guide, but most importantly from the Companies House register and legal documents attached to the register. This document shows screenshots taken from these resources that are scaled and pasted into the document and with sections highlighted to help guide the reader though the evidential links. Tabs are shown on the top of the screenshots taken from the Companies House register and show the linked record. Most incorporation documents shown are retained separately and in full elsewhere. Some screenshots show Gary Watermans previous research links to saved documents. See how to corroborate and verify the information contained within this document at the bottom of page 2.

According to Companies House, there are over five million Companies registered with them and you will see that despite the fraud appearing to have been happening for decades, the same companies link very quickly from all areas of research.