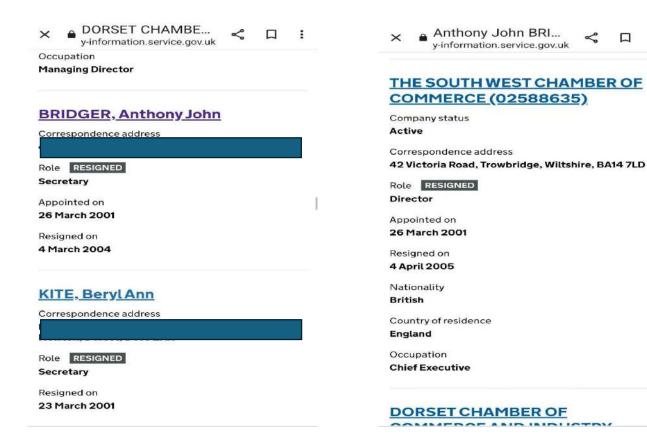

Sam De Reya was the Deputy Chief Constable for Dorset Police and oversaw the department where Gary was reporting the fraud. She has since been moved from the force to Hampshire, as has Chief Constable Scott Chilton. The head of both the Serious Fraud Office and The Independent Office for Police Conduct, where Gary escalated the matter and refused to intervene, have also been moved and the head of Dorset Council resigned, all since Gary started reporting the fraud.