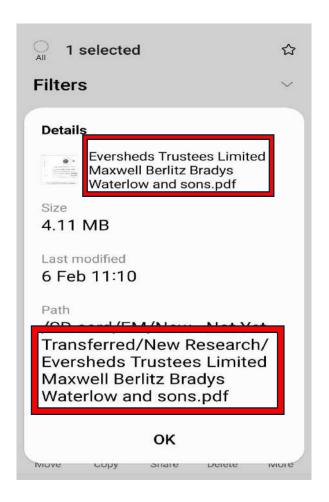

Sam De Reya was the Deputy Chief Constable for Dorset Police and oversaw the department where Gary was reporting the fraud. She has since been moved from the force to Hampshire, as has Chief Constable Scott Chilton. The head of both the Serious Fraud Office and The Independent Office for Police Conduct, where Gary escalated the matter and refused to intervene, have also been moved and the head of Dorset Council resigned, all since Gary started reporting the fraud.

If you check the Companies House register for Exbourne Manor Freehold Limited, you will see that Gary Waterman was a director from 2009 until 2023 when he was voted to be removed by shareholders after he started identifying how serious the fraud appeared to be and refusing to file the companies accounts using the forged bank documents. did not resign.

Gary Waterman started to report the fraud in September 2022 and despite trading since 1985, Swift Incorporations applied to resign in August 2023 and did so in November 2023

|                                                                                                                                |                        |                      |          | 31          |
|--------------------------------------------------------------------------------------------------------------------------------|------------------------|----------------------|----------|-------------|
| Company Secretary (see notes 1-4)                                                                                              |                        |                      |          |             |
| NAME *Style / Title                                                                                                            | 10.60                  | *Honour              | s etc    |             |
| * Voluntary details Forename(s)                                                                                                | MES                    | Take West            |          |             |
| Sumame                                                                                                                         | BIETTS                 |                      | -        |             |
| Previous forename(s)                                                                                                           | DETTS                  |                      |          |             |
| Previous surname(s)                                                                                                            |                        |                      |          |             |
| * Tick this box if the address shown is a service address for the beneficiary of a Confidentiality Order granted under section |                        |                      |          |             |
| 7238 of the Companies Act 1985 Post town otherwise, give your usual residential                                                |                        |                      |          |             |
| of a corporation or<br>Scottlah film, give the Country                                                                         |                        |                      |          |             |
| registered or principal office address                                                                                         | I consent to act as se | ecretary of the comp | any name | d on page 1 |
| Consent signature                                                                                                              | D.Bes                  | ks.                  | Date     | 16-7-07.    |
| Directors (see rotes 1-5) Please hat directors in eliphebetical order                                                          |                        | -                    | ı L      |             |
| NAME *Style / Title                                                                                                            | MR                     | *Honour              | s etc    |             |
| Forename(s)                                                                                                                    | DEREK                  | VINCLU               | 7"       |             |
| Sumame                                                                                                                         | PRAT                   | r                    |          |             |
| Previous forename(s)                                                                                                           | 1 18:17                |                      |          |             |
| t Tick this box if the Previous surname(s)                                                                                     |                        |                      | * or     |             |
| address shown is a<br>service address for<br>the beneficiary of a<br>Address !                                                 |                        |                      |          |             |
| Confidentiality Order<br>granted under section<br>7238 of the                                                                  | <u>.</u>               |                      |          |             |
| 7238 of the Companies Act 1985 otherwise, give your Post town                                                                  |                        |                      |          |             |
| usual residential actions in the case                                                                                          |                        |                      |          |             |
| of a comporation or County Region Scottish firm, give the registered or principal affice address Country                       |                        |                      |          |             |
| Date of birth                                                                                                                  |                        |                      |          |             |
| Business occupation                                                                                                            | REILIZZ                | 7                    |          |             |
| Other directorships                                                                                                            | NOVE                   |                      |          |             |
|                                                                                                                                |                        |                      |          |             |
| na and a second and                 | I consent to act as di | Pf:                  | 1        | 6-7-07      |
| Consent signature                                                                                                              | 80 Dina                | 4                    | 1        | P-4.01      |