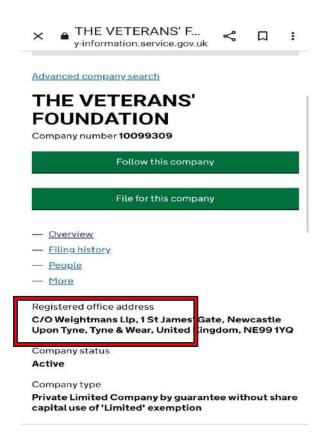

Swift, Jordans, Vistra, Waterlows, The London Law Agency and Oyez all feature throughout most areas of research around the fraud and are all linked to deliberately unregistered or apparently false information and all link significantly to Robert and Ghislaine Maxwell, Max Clifford and Jeffrey Epstein as well to every company and individual researched surrounding The World Trade Centre disaster in 2001 through the Companies House registration system and its attached documents.