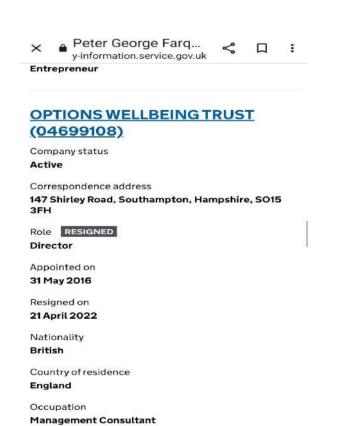

Sam De Reya was the Deputy Chief Constable for Dorset Police and oversaw the department where Gary was reporting the fraud. She has since been moved from the force to Hampshire, as has Chief Constable Scott Chilton. The head of both the Serious Fraud Office and The Independent Office for Police Conduct, where Gary escalated the matter and refused to intervene, have also been moved and the head of Dorset Council resigned, all since Gary started reporting the fraud.

If you check the Companies House register for Exbourne Manor Freehold Limited, you will see that Gary Waterman was a director from 2009 until 2023 when he was voted to be removed by shareholders after he started identifying how serious the fraud appeared to be and refusing to file the companies accounts using the forged bank documents. did not resign.